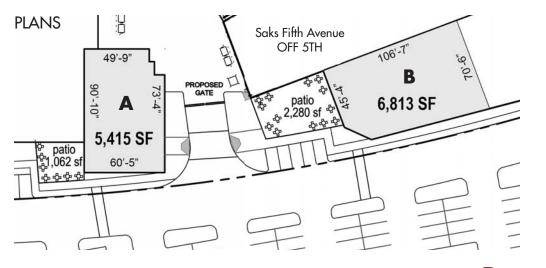

## **Preston Ridge**

8400 Gaylord Parkway I Frisco, TX 75034

- Redevelopment and remerchandising underway: New Saks Fifth Avenue OFF 5TH and J. Crew Mercantile opening Fall 2016; New Nordstrom Rack opening Fall 2017.
- Restaurant sales productivity is more than 30% higher than chain averages
- Daytime population of 134,000+ within 3 miles and 267,000+ within 5 miles
- State-of-the-art Dallas Cowboys practice facility and corporate headquarters to open 1/2 mile away in 2016
- \$5.7B capital investment planned in Frisco
- 14.8M SF of existing commercial space in Frisco with 37 new office developments approved in 2015
- Surrounded by 1,230 hotel rooms within a 1-mile radius, plus a 295-room Hyatt hotel planned for the adjacent Stonebriar Centre