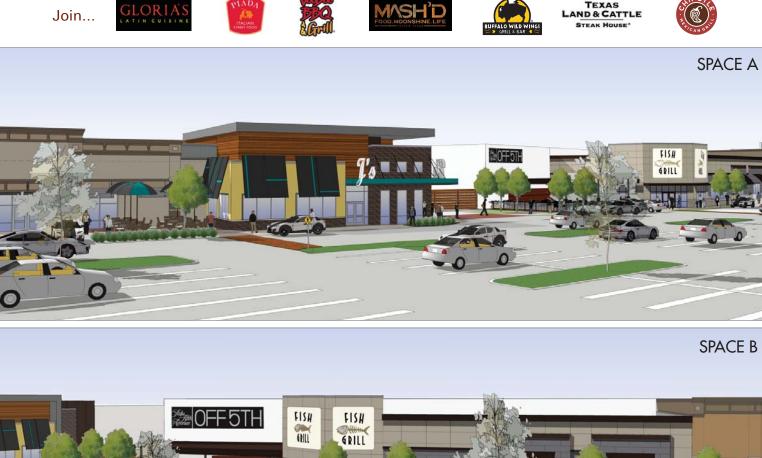

## **Preston Ridge**

8400 Gaylord Parkway I Frisco, TX 75034

- Redevelopment and remerchandising underway: New Saks Fifth Avenue OFF 5TH and J. Crew Mercantile opening Fall 2016; New Nordstrom Rack opening Fall 2017.
- Restaurant sales productivity is more than 30% higher than chain averages
- Daytime population of 134,000+ within 3 miles and 267,000+ within 5 miles
- State-of-the-art Dallas Cowboys practice facility and corporate headquarters to open 1/2 mile away in 2016
- \$5.7B capital investment planned in Frisco
- 14.8M SF of existing commercial space in Frisco with 37 new office developments approved in 2015
- Surrounded by 1,230 hotel rooms within a 1-mile radius, plus a 295-room Hyatt hotel planned for the adjacent Stonebriar Centre