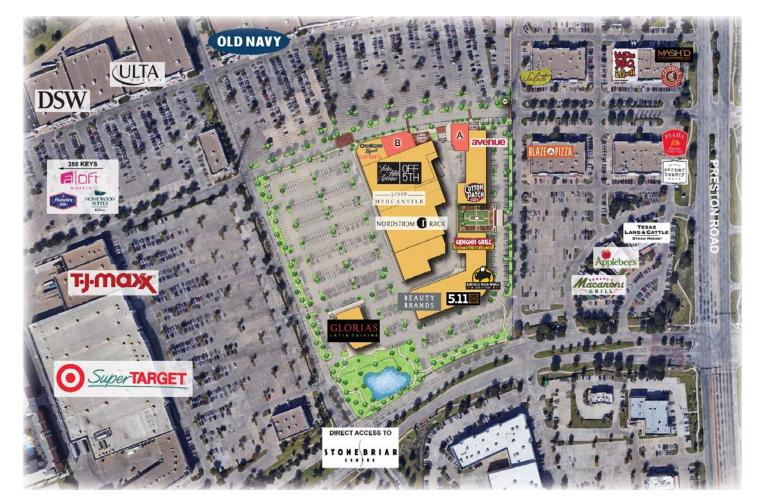

## PRIME RESTAURANT OPPORTUNITIES IN FRISCO, TX

MASH'D

TEXAS

Matthew Ryan 713.660.4347 matthew.ryan@brixmor.com

Join...

**Preston Ridge** 8400 Gaylord Parkway I Frisco, TX 75034

## **Preston Ridge**

8400 Gaylord Parkway I Frisco, TX 75034

- Redevelopment and remerchandising underway: New Saks Fifth Avenue OFF 5TH and J. Crew Mercantile opening Fall 2016; New Nordstrom Rack opening Fall 2017.
- Restaurant sales productivity is more than 30% higher than chain averages
- Daytime population of 134,000+ within 3 miles and 267,000+ within 5 miles
- State-of-the-art Dallas Cowboys practice facility and corporate headquarters to open 1/2 mile away in 2016
- \$5.7B capital investment planned in Frisco
- 14.8M SF of existing commercial space in Frisco with 37 new office developments approved in 2015
- Surrounded by 1,230 hotel rooms within a 1-mile radius, plus a 295-room Hyatt hotel planned for the adjacent Stonebriar Centre