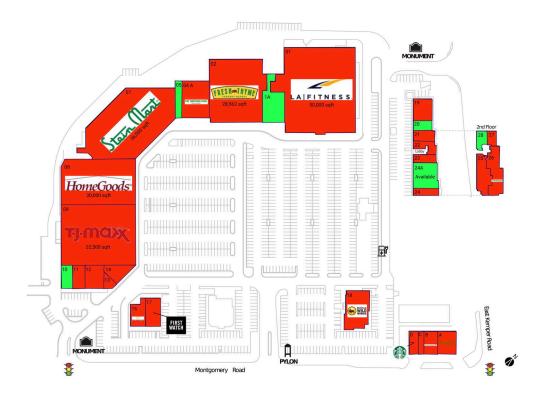

Shopping center anchored by Fresh Thyme Farmers Market with a strong lineup of national retailers including LA Fitness, T.J. Maxx, HomeGoods, Stein Mart & Pet Supplies Plus drawing an estimated 8,000 visits/day and over 2.9M visits/year

Well-positioned retail locatin on Montgomery Rd between Ronald Reagan Hwy and I-275 with easy access from 5 points of ingress/egress including 2 signalized entrances

#### **AVAILABLE SPACE**

| 1A  | 5,580 SF | 28 | 1,419 SF |
|-----|----------|----|----------|
| 05  | 2,225 SF |    |          |
| 10  | 2,098 SF |    |          |
| 20  | 1,600 SF |    |          |
| 24A | 4,782 SF |    |          |
|     |          |    |          |

### CURRENT RETAILERS

| A<br>B<br>C<br>D<br>01<br>02<br>04 A<br>07<br>08<br>09<br>11 | Panera Bread Bank of America Menchie's Frozen Yogurt Starbucks LA Fitness Fresh Thyme Farmers Market Pet Supplies Plus Stein Mart HomeGoods T.J. Maxx Provident Travel Currito | 4,800 SF<br>1,994 SF<br>1,248 SF<br>1,793 SF<br>50,000 SF<br>28,562 SF<br>7,712 SF<br>36,000 SF<br>30,000 SF<br>32,500 SF<br>3,200 SF<br>2,470 SF |
|--------------------------------------------------------------|--------------------------------------------------------------------------------------------------------------------------------------------------------------------------------|---------------------------------------------------------------------------------------------------------------------------------------------------|
| 13                                                           | CityBird                                                                                                                                                                       | 2,200 SF                                                                                                                                          |
| 14<br>16                                                     | Ambiance Nail Salon & Spa<br>Palm Beach Tan                                                                                                                                    | 1,700 SF<br>2,500 SF                                                                                                                              |
| 17                                                           | First Watch                                                                                                                                                                    | 3,500 SF                                                                                                                                          |
| 18                                                           | Buffalo Wild Wings                                                                                                                                                             | 8,200 SF                                                                                                                                          |
| 19                                                           | The Korea House                                                                                                                                                                | 3,800 SF                                                                                                                                          |
| 21                                                           | Great Clips                                                                                                                                                                    | 1,200 SF                                                                                                                                          |
| 22<br>23                                                     | Allstate<br>Which Wich                                                                                                                                                         | 1,300 SF<br>1,500 SF                                                                                                                              |
| 24                                                           | Subway                                                                                                                                                                         | 1,418 SF                                                                                                                                          |
| 25                                                           | Annie Mac                                                                                                                                                                      | 4,755 SF                                                                                                                                          |
| 26                                                           | Huntington Learning Center                                                                                                                                                     | 2,362 SF                                                                                                                                          |
| 27                                                           | Union Savings Bank                                                                                                                                                             | 1,300 SF                                                                                                                                          |