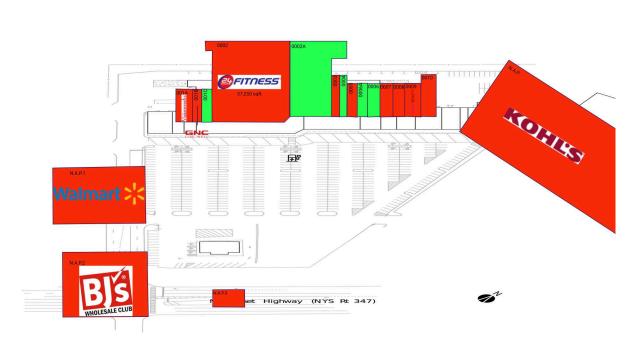

Strong lineup of national and regional retailers including Kohl's, Walmart, BJ's Wholesale Club, 24 Hour Fitness, Visionworks & Sally Beauty Supply

High visibility on Nesconset Hwy from 49,000+ vehicles daily

### **AVAILABLE SPACE**

| 001C  | 1,720 SF  |
|-------|-----------|
| 0002A | 19,509 SF |
| 0004  | 1,600 SF  |
| 0006  | 3,760 SF  |
| 0006A | 2,640 SF  |

#### CURRENT RETAILERS

| N.A.P.  | Kohl's                       |           |
|---------|------------------------------|-----------|
| N.A.P.1 | Walmart                      |           |
| N.A.P.2 | BJ's Wholesale Club          |           |
| N.A.P.3 | NAP                          |           |
| 001A    | Visionworks                  | 3,301 SF  |
| 001B    | GNC                          | 1,660 SF  |
| 0002    | 24 Hour Fitness              | 37,250 SF |
| 0003    | Bottle Blowout Wine & Liquor | 2,000 SF  |
| 0005    | Blue Diamond Nail Spa        | 1,900 SF  |
| 0007    | Setauket Pasteria            | 2,600 SF  |
| 8000    | How How Kitchen              | 1,120 SF  |
| 0009    | Sally Beauty Supply          | 1,920 SF  |
| 0010    | Strathmore Bagels            | 3,500 SF  |
|         |                              |           |