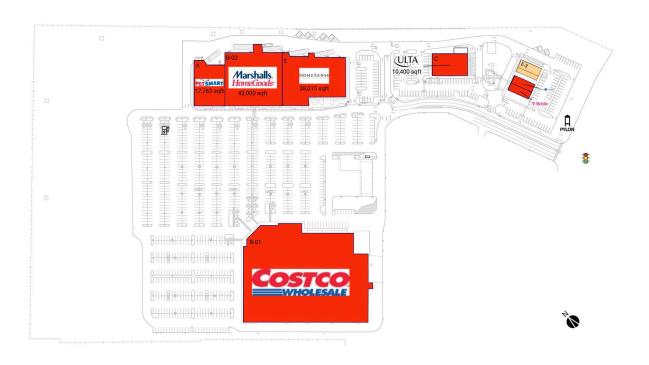

#### **AVAILABLE SPACE**

E-3 5,000 SF

### CURRENT RETAILERS

| Α    | PetSmart              | 1 <i>7,7</i> 63 SF |
|------|-----------------------|--------------------|
| B-01 | Costco                | 1 SF               |
| B-02 | Marshalls & HomeGoods | 42,000 SF          |
| С    | Ulta Beauty           | 10,400 SF          |
| E    | HomeSense             | 38,015 SF          |
| E-1  | T-Mobile              | 3,420 SF           |
| E-2  | Sleep Number          | 3,500 SF           |