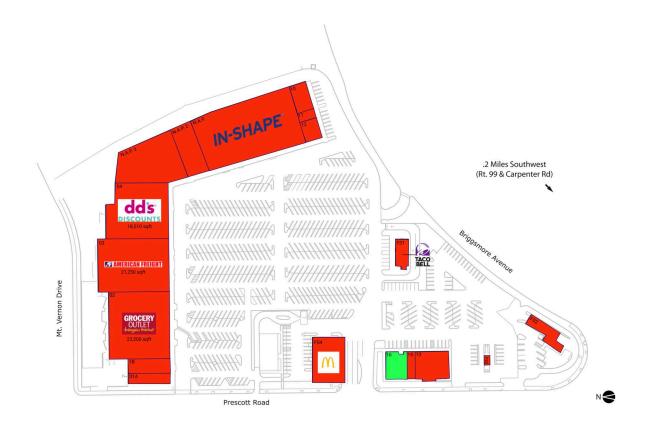

#### **AVAILABLE SPACE**

16 3,250 SF

### **CURRENT RETAILERS**

| FS1      | Taco Bell                   | 3,000 SF  |
|----------|-----------------------------|-----------|
| FS2      | Prime Shine Car Wash        | 2,464 SF  |
| FS3      | Bottoms Up Espresso         | 70 SF     |
| FS4      | McDonald's                  | 2,626 SF  |
| N.A.P.   | In Shape Health Club        | ·         |
| N.A.P. 2 | Modest Oriental Grocery     |           |
| N.A.P. 3 | LEASED                      |           |
| 01A      | California Check Cash       | 2,500 SF  |
| 1B       | Prescott Liquors            | 3,500 SF  |
| 02       | Grocery Outlet              | 23,200 SF |
| 03       | American Freight Furniture  | 21,250 SF |
| 04       | dd's Discounts              | 18,510 SF |
| 10       | Laundry Day                 | 2,700 SF  |
| 11       | Cigarette Outlet            | 900 SF    |
| 12       | Taqueria San Jose           | 2,000 SF  |
| 13       | Sakura Teppanyaki and Sushi | 5,175 SF  |
| 15       | City Nails                  | 1,170 SF  |
|          |                             |           |