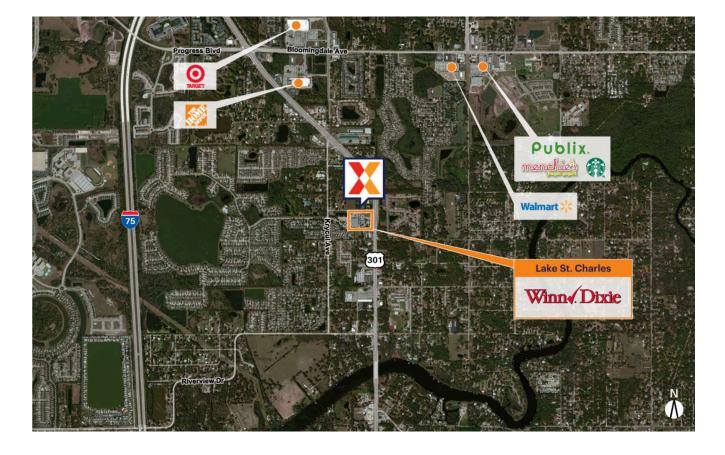

# **LAKE ST. CHARLES**

27.8802, -82.3276 6913 US Highway 301 | Riverview, FL 33569

Winn-Dixie-anchored center on heavily trafficked US 301 in Tampa suburb of Riverview

Close proximity to regional mall Westfield Brandon, anchored by Dick's Sporting Goods, JCPenney, Dillard's, Macy's & Sears

Surrounded by population of 92,000+ within a 3-mile radius