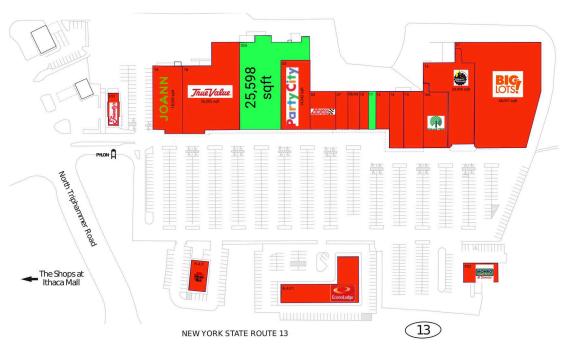

Strong lineup of national retailers including Jo-Ann Fabric & Craft Stores, Party City, Big Lots & True Value/Agway

Across the street from The Shops at Ithaca Mall, anchored by Target, Regal Cinemas, Best Buy & Dick's Sporting Goods

#### AVAILABLE SPACE

| 02A | 25,598 SF |
|-----|-----------|
| 11  | 1,900 SF  |

#### CURRENT RETAILERS

|   | S1<br>S2 | Friendly's<br>Monro Muffler Brake | 2,550 SF<br>4,500 SF |
|---|----------|-----------------------------------|----------------------|
| 1 | N.A.P.   | Pizza Hut                         |                      |
| 1 | N.A.P.1  | Econo Lodge                       |                      |
| 1 | IA       | JOANN Fabric and Craft Stores     | 18,350 SF            |
| 1 | ΙB       | True Value                        | 26,202 SF            |
| C | )3       | Party City                        | 14,942 SF            |
| C | )4       | Advance Auto Parts                | 6,840 SF             |
| C | )7       | Tae Kwon Do                       | 3,155 SF             |
| C | 08/09    | Cayuga Nails & Spa                | 3,105 SF             |
| 1 | 10       | Tompkins Dental                   | 2,400 SF             |
| 1 | 12       | Apollo Chinese Restaurant         | 2,818 SF             |
| 1 | 14       | Builder's Best Design Ctr         | 4,000 SF             |
| 1 | 15       | Sumo Japanese Restaurant          | 7,500 SF             |
| 1 | 16       | Planet Fitness                    | 20,400 SF            |
| 1 | 16A      | Dollar Tree                       | 9,990 SF             |
| 1 | 17       | Big Lots                          | 48,097 SF            |