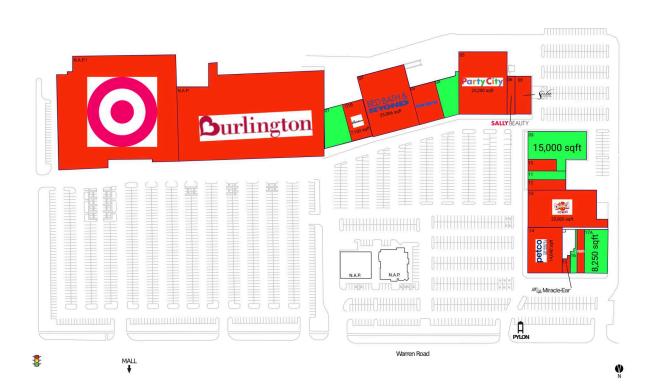

Strong lineup of national retailers including Target, Burlington Stores, Bed Bath & Beyond, Sally Beauty Supply, Petco, Party City & Crunch Fitness

Located directly across from Westland Mall, anchored by JCPenney, Kohl's and Sears

#### **AVAILABLE SPACE**

| 01       | 7,144 SF              | 1 <i>7</i> A | 8,250 SF |
|----------|-----------------------|--------------|----------|
| 04<br>09 | 6,334 SF<br>15.000 SF |              |          |
| 11       | 2,750 SF              |              |          |
| 16       | 1,100 SF              |              |          |

### **CURRENT RETAILERS**

| N.A.P.     | Burlington Stores   |           |
|------------|---------------------|-----------|
| N.A.P.1    | Target              |           |
| O1B        | Rainbow             | 7,150 SF  |
| 02         | Bed Bath & Beyond   | 25,086 SF |
| 03         | Five Below          | 8,307 SF  |
| 05         | Party City          | 25,200 SF |
| 06         | Sally Beauty Supply | 2,750 SF  |
| 08         | Sola Salon Studios  | 4,913 SF  |
| 10         | Scrubs & Beyond     | 2,800 SF  |
| 12         | Westland Bulk Foods | 3,300 SF  |
| 13         | Crunch Fitness      | 25,000 SF |
| 14         | Petco               | 14,040 SF |
| 15         | Miracle-Ear         | 1,000 SF  |
| 1 <i>7</i> | Comcast Xfinity     | 2,750 SF  |