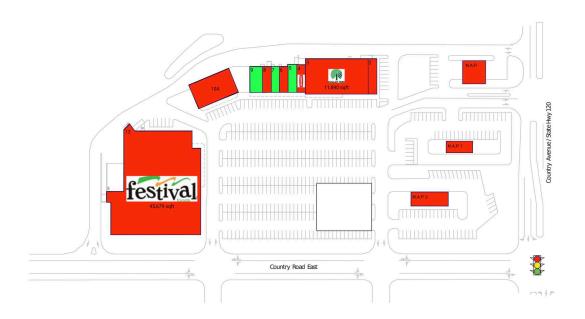

#### **AVAILABLE SPACE**

| 5 | 1,293 SF |
|---|----------|
| 7 | 1,170 SF |
| 9 | 1,800 SF |

#### **CURRENT RETAILERS**

| IN.A.I.  | valvolille Oil Change        |           |
|----------|------------------------------|-----------|
| N.A.P. 1 | Taco Bell                    |           |
| N.A.P. 2 | Dunn Bros Coffee             |           |
| 2        | All Seasons Wild Bird Store  | 1,600 SF  |
| 3        | Dollar Tree                  | 11,890 SF |
| 4        | Papa Murphy's                | 1,293 SF  |
| 6        | Cost Cutters                 | 1,200 SF  |
| 8        | LA Nails                     | 1,170 SF  |
| 10A      | The Cellars Wine and Spirits | 6,000 SF  |
| 12       | Festival Foods               | 45,679 SF |
|          |                              |           |