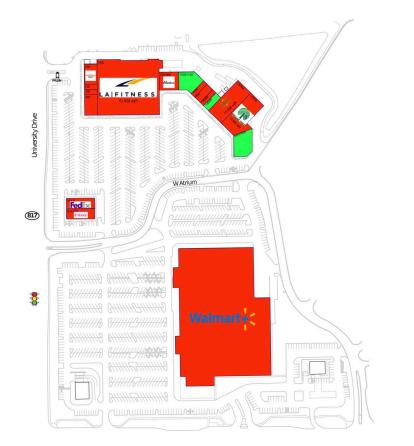

### AVAILABLE SPACE

| 1400B    | 1,950 SF |
|----------|----------|
| 10001100 | 5,393 SF |
| 16001650 | 6,415 SF |

## CURRENT RETAILERS

| N.A.P    | Walmart Supercenter           |           |
|----------|-------------------------------|-----------|
| N.A.P.   | FedEx                         |           |
| N.A.P.01 | T-Mobile                      |           |
| 100      | Honey Baked Ham               | 4,000 SF  |
| 105      | LA Fitness                    | 51,928 SF |
| 150      | Lukma Capilli Dominican Salon | 1,000 SF  |
| 200      | Fox Tax Services              | 1,000 SF  |
| 300      | South Florida Home Dialysis   | 3,027 SF  |
|          | Therapies                     |           |
| 500-900  | Rainbow                       | 5,600 SF  |
| 1200     | Nail Salon                    | 1,400 SF  |
| 1300     | ABC International (gifts)     | 2,100 SF  |
| 1400A    | ABC International (jewelry)   | 1,200 SF  |
| 1500A    | Patel Brothers                | 11,538 SF |
| 1500B    | Dollar Tree                   | 12,585 SF |

1802 - 02.12.25

CLAIRE HOWE (407) 903-2928 | Claire.Howe@brixmor.com | BRIXMOR.com

This site plan indicates the general layout of the shopping center and is not a warranty, representation, or agreement on the part of the landlord that the shopping center will be exactly as depicted herein.