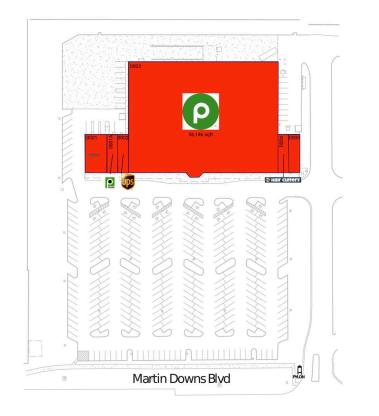

## CURRENT RETAILERS

| 0001 | Hand & Stone Massage & Facial Spa | 2,800 SF  |
|------|-----------------------------------|-----------|
|      | Publix Liquor                     | 1,400 SF  |
|      | The UPS Store                     | 1,400 SF  |
| 0003 | Publix                            | 56,146 SF |
| 0004 | Hair Cuttery                      | 1,400 SF  |
| 0005 | Noire the Nails Bar USA           | 1,400 SF  |
|      |                                   |           |

1834 - 02.12.25

SW High Meadows Ave

CLAIRE HOWE (407) 903-2928 | Claire.Howe@brixmor.com | BRIXMOR.com

This site plan indicates the general layout of the shopping center and is not a warranty, representation, or agreement on the part of the landlord that the shopping center will be exactly as depicted herein.