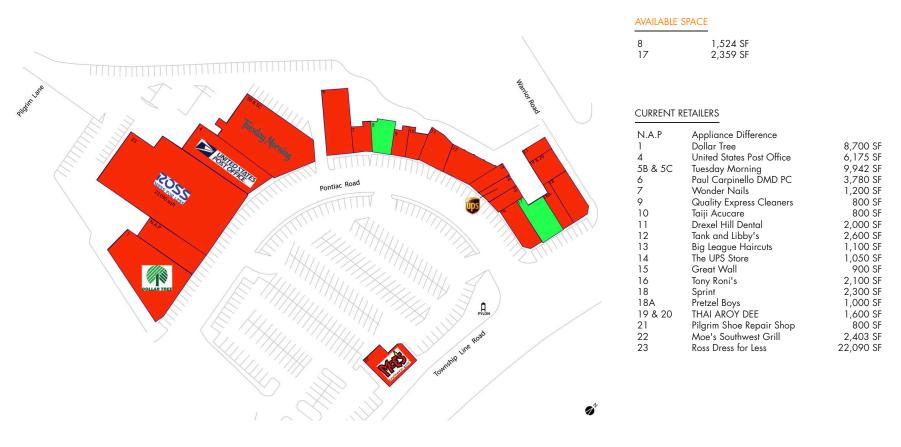

## CENTER SIZE: 75,223 SF

|        |                           | 5 MILE       |
|--------|---------------------------|--------------|
| 18,114 | 153,225                   | 471,717      |
| 6,945  | 58,775                    | 181,270      |
| 06,960 | \$97,578                  | \$90,510     |
|        | 18,114<br>6,945<br>06,960 | 6,945 58,775 |

Surrounded by a dense population of 153,000+ with an average household income of \$97,000+ within a 3-mile radius

Excellent visibility from Township Line Rd/Rte 1 with 23,000 vehicles daily

Strong lineup of national retailers including Ross Dress for Less, Dollar Tree, The United States Postal Service & Tuesday Morning

This site plan indicates the general layout of the shopping center and is not a warranty, representation, or agreement on the part of the landlord that the shopping center will be exactly as depicted herein.