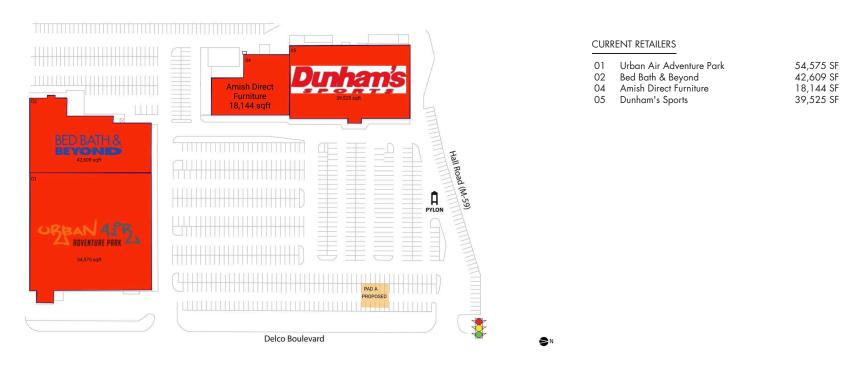

Features a diverse tenant mix of national tenants including Urban Air Trampoline & Adventure Park, Dunham's Sports and Bed Bath & Beyond

Located on M-53/M-59 in the area's primary retail corridor

Close proximity to the super-regional 1.5MM SF Lakeside Mall and the open-air The Mall at Partridge Creek

#### AVAILABLE SPACE

PAD A

1856 - 02.12.25

BRIAN MYCHAJLUK (248) 442-5938 | Brian.Mychajluk@brixmor.com | BRIXMOR.com

This site plan indicates the general layout of the shopping center and is not a warranty, representation, or agreement on the part of the landlord that the shopping center will be exactly as depicted herein.