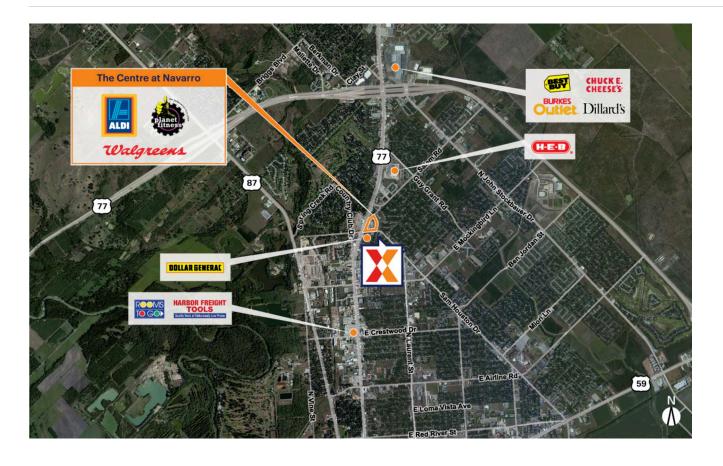

Located at the NE corner of Navarro St (Rte 77) with  $33,000\ \text{VPD}$ 

1.5 miles south of the Victoria Mall, the only enclosed mall within a 100 mile radius (Anchored by Dillard's, JCPenney, Sears & Bealls)

Anchored by a newly opened ALDI and Walgreens

Surrounded by an affluent population with an average household income of \$80,000+ within 3 miles

Victoria draws shoppers from 50 miles in all directions and serves a trade area of more than 250,000 people