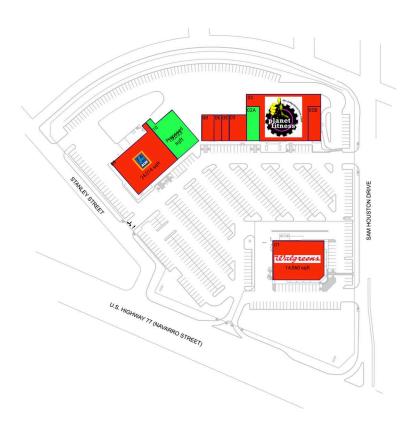

#### **AVAILABLE SPACE**

02A 2,500 SF 10 10,033 SF

### **CURRENT RETAILERS**

| 01  | Walgreens                          | 14,560 SF |
|-----|------------------------------------|-----------|
| 02  | Planet Fitness                     | 20,000 SF |
| 02B | Hawaii Poke                        | 2,500 SF  |
| 03  | Wingstop                           | 3,250 SF  |
| 3   | Wingstop                           | 3,250 SF  |
| 05  | Nutri Fuel Smoothies & Supplements | 1,400 SF  |
| 06  | Supercuts                          | 1,400 SF  |
| 07  | Rose Nail Spa                      | 1,000 SF  |
| 80  | Rose Nail Spa                      | 2,350 SF  |
| 09  | ALDI                               | 24,014 SF |