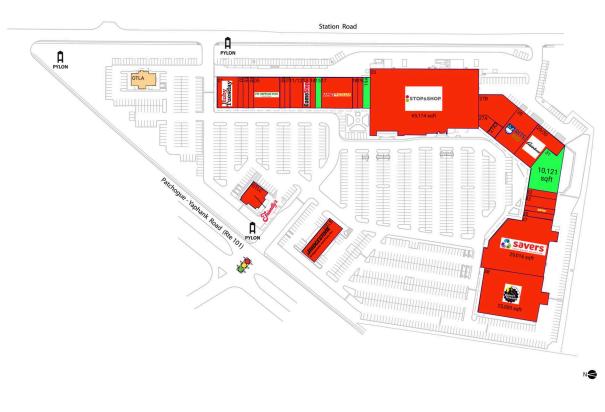

## AVAILABLE SPACE

| 15  | 1,488 SF  |
|-----|-----------|
| 19A | 2,166 SF  |
| 31  | 10,121 SF |

#### PAD OPPORTUNITIES

OTLA 2,955 SF

### CURRENT RETAILERS

| OTLB<br>OTLC<br>01<br>02<br>03<br>04 | Bridgestone/Firestone<br>Friendly's<br>Ruby Tuesday<br>Verizon Wireless<br>Medford Foot Care | 6,600 SF<br>3,742 SF<br>5,801 SF<br>1,488 SF<br>1,488 SF<br>1,488 SF<br>1,488 SF |
|--------------------------------------|----------------------------------------------------------------------------------------------|----------------------------------------------------------------------------------|
| 04                                   | Subway<br>Pet Supplies Plus                                                                  | 7,330 SF                                                                         |
| 09                                   | Best Bagels Around                                                                           | 1,463 SF                                                                         |
| 10                                   | New York Wireless                                                                            | 1,463 SF                                                                         |
| 11/12                                | Cafe Gia Pizza & Pasta                                                                       | 3,615 SF                                                                         |
| 13                                   | GameStop                                                                                     | 2,139 SF                                                                         |
| 14                                   | May Garden                                                                                   | 1,488 SF                                                                         |
| 17                                   | Family Dollar                                                                                | 8,865 SF                                                                         |
| 18                                   | Medford Nails                                                                                | 1,488 SF                                                                         |
| 19                                   | Sunset Beach Tanning                                                                         | 1,488 SF                                                                         |
| 20                                   | Super Stop & Shop                                                                            | 65,114 SF                                                                        |
| 27A                                  | I-Fix Screens                                                                                | 1,605 SF                                                                         |
| 27A2                                 | Great Clips                                                                                  | 1,110 SF                                                                         |
| 27B                                  | Peapod                                                                                       | 8,022 SF                                                                         |
| 28                                   | Rite Aid                                                                                     | 9,596 SF                                                                         |
| 29/30                                | Rainbow                                                                                      | 8,508 SF                                                                         |
| 32                                   | Chiropractor & Physical                                                                      | 1,933 SF                                                                         |
| 33                                   | Liquor Store                                                                                 | 2,976 SF                                                                         |
| 34                                   | Sunshine Cleaners                                                                            | 1,440 SF                                                                         |
| 35                                   | Sunshine Mall Laundromat                                                                     | 1,440 SF                                                                         |
| 37                                   | Savers                                                                                       | 29,016 SF                                                                        |
| 38                                   | Planet Fitness                                                                               | 25,000 SF                                                                        |