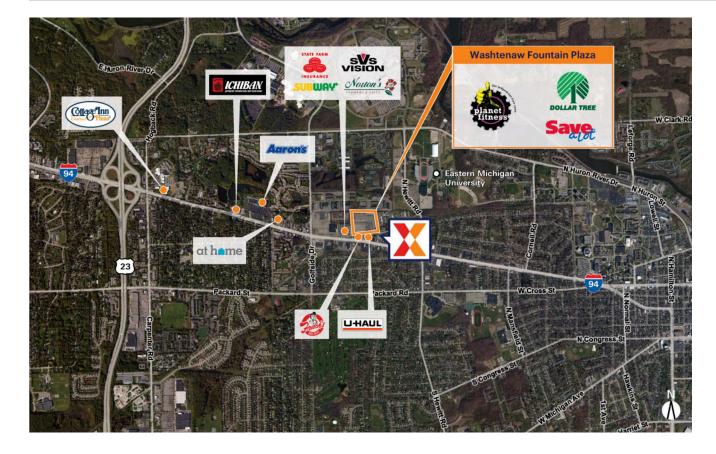

# Ann Arbor, MI WASHTENAW FOUNTAIN PLAZA

42.251016, -83.654875 2720-2820 Washtenaw Avenue | Ypsilanti, MI 48197

Strong lineup of regional and national retailers including Planet Fitness, Dollar Tree, H&R Block and Save-A-Lot

High visibility from 31,000+ vehicles daily on Washtenaw  $\ensuremath{\mathsf{Ave}}$ 

Surrounded by a daytime population of 109,000+ as well as 64,000+ residents with an average household income of \$73,000+ within 3 miles

Located just minutes from the University of Michigan with 43,000+ students and Eastern Michigan University with 21,000+ students