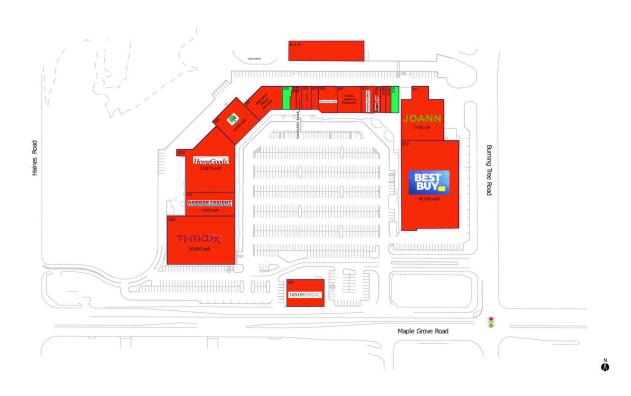

#### **AVAILABLE SPACE**

| 302 | 1,400 SF |
|-----|----------|
| 316 | 1,920 SF |

#### CURRENT RETAILERS

| N.A.P. | Superone Grocery                     |           |
|--------|--------------------------------------|-----------|
| 100    | David's Bridal                       | 9,040 SF  |
| 200    | T.J. Maxx                            | 30,000 SF |
| 201    | Harbor Freight Tools                 | 12,000 SF |
| 203    | HomeGoods                            | 23,679 SF |
| 205    | Dollar Tree                          | 10,000 SF |
| 301    | Memorial Blood Services              | 7,768 SF  |
| 303    | OneMain Financial                    | 1,500 SF  |
| 304    | Fantastic Sams                       | 1,181 SF  |
| 305    | Sally Beauty Supply                  | 2,100 SF  |
| 306    | Once Upon a Child                    | 4,000 SF  |
| 307    | Wild Birds Unlimited                 | 1,726 SF  |
| 309    | Osaka Japanese Restaurant            | 3,639 SF  |
| 311    | America's Best Contacts & Eyeglasses | 3,608 SF  |
| 315A   | GameStop                             | 1,782 SF  |
| 315B   | Big Frog Custom T-Shirts & More      | 1,303 SF  |
| 315C   | Spectrum                             | 2,404 SF  |
| 317    | JOANN Fabric and Craft Stores        | 17,682 SF |
| 322    | Best Buy                             | 46,355 SF |
|        |                                      |           |