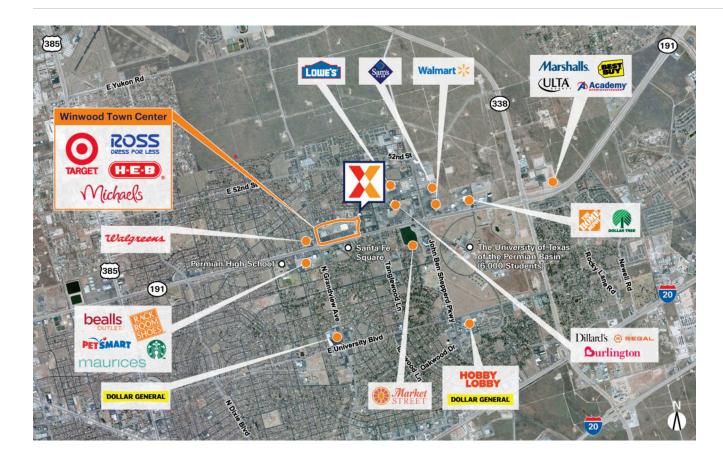

Retail location at the NE corner of 42nd St (38,000 VPD) and Grandview Ave. (27,000 VPD)

 $\frac{1}{2}$  mile West of the Music City Mall (750,000 sf) which is the only regional anchored by Dillards, Burlington Stores, & Regal Cinemas

Target, H-E-B, Ross Dress for Less and Michaels anchor the commercial retail center and help draw 13,300 visits/day and 4.9M visits/year

Located in the second fastest growing MSA as ranked by the U.S. Census Bureau  $\,$ 

1 mi. West of the University of Texas of the Permian Basin (6,050 students in 16'), a 15% increase in headcount since the previous year due to the oil boom currently ongoing in the Permain Basin