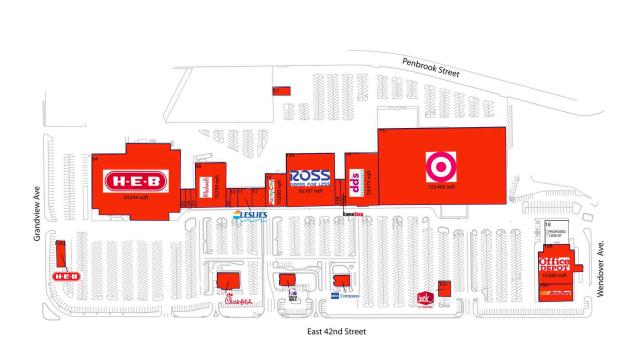

#### CURRENT RETAILERS

| FS1<br>FUEL | Jack in the Box<br>H-E-B Fuel Station | 3,000 SI   |
|-------------|---------------------------------------|------------|
| GL          | Chick-fil-A                           | 4,549 SF   |
| 02          | Taco Bell                             | 2,159 SF   |
| 03          | Compass Bank                          | 2,400 SF   |
| 03          | H-E-B                                 | 93,644 SF  |
|             |                                       |            |
| 05          | Sally Beauty Supply                   | 1,400 SF   |
| 06          | BJ Luxury Nails                       | 1,400 SF   |
| 07          | The Cash Store                        | 1,400 SF   |
| 80          | Michaels                              | 19,294 SF  |
| 09          | Variety Gift Shop                     | 1,645 SF   |
| 10          | Pro Snips                             | 2,010 SF   |
| 11          | Leslie's Swimming Pool Supplies       | 3,800 SF   |
| 12          | Eyemart Express                       | 4,000 SF   |
| 13          | Party City                            | 10,000 SF  |
| 13A         | Ross Dress for Less                   | 30,187 SF  |
| 13B         | Western Beverages                     | 2,063 SF   |
| 13C         | GameStop                              | 2,000 SF   |
| 14          | dd's Discounts                        | 24,975 SF  |
| 15          | Target                                | 125,400 SI |
| 16A         | AutoZone                              | 8,628 SF   |
| 16B         | Office Depot                          | 19,580 SF  |
| 1 <i>7</i>  | Rapid Lube                            | 2,000 SF   |
| 18          | Rodeo Dental and Orthodontics         | 7,000 SF   |
|             |                                       | . ,        |