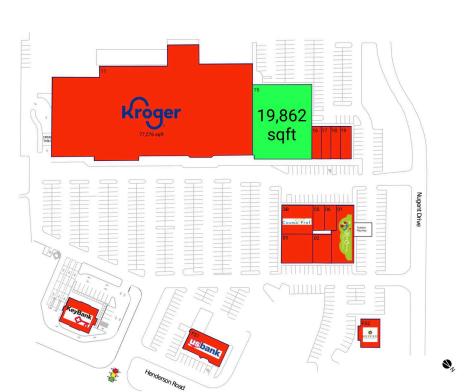

#### **AVAILABLE SPACE**

15 19,862 SF

#### **CURRENT RETAILERS**

| FS1        | US Bank                                                         | 4,120 SF                                                                                                                                                                                                                   |
|------------|-----------------------------------------------------------------|----------------------------------------------------------------------------------------------------------------------------------------------------------------------------------------------------------------------------|
| FS2        | Greentree Dental Group                                          | 3,800 SF                                                                                                                                                                                                                   |
| 01         | Kiwi Clubhouse                                                  | 4,782 SF                                                                                                                                                                                                                   |
| 02         | Dibela Salon and Nails                                          | 1,955 SF                                                                                                                                                                                                                   |
| 03         | CK Lee Taekwondo Academy                                        | 3,790 SF                                                                                                                                                                                                                   |
| 3B         | CosmoProf                                                       | 3,951 SF                                                                                                                                                                                                                   |
| 05         | Arumi Salon                                                     | 1,258 SF                                                                                                                                                                                                                   |
| 06         | Audio Visual Services                                           | 1,279 SF                                                                                                                                                                                                                   |
| 80         | KeyBank                                                         | 3,900 SF                                                                                                                                                                                                                   |
| 11         | Kroger                                                          | 77,276 SF                                                                                                                                                                                                                  |
| 16         | Amazing Wok                                                     | 1,400 SF                                                                                                                                                                                                                   |
| 1 <i>7</i> | Pak Mail                                                        | 1,400 SF                                                                                                                                                                                                                   |
| 18         | Tutoring Center                                                 | 1,400 SF                                                                                                                                                                                                                   |
| 19         | Swan Cleaners                                                   | 1,400 SF                                                                                                                                                                                                                   |
|            | FS2<br>01<br>02<br>03<br>3B<br>05<br>06<br>08<br>11<br>16<br>17 | FS2 Greentree Dental Group 01 Kiwi Clubhouse 02 Dibela Salon and Nails 03 CK Lee Taekwondo Academy 3B CosmoProf 05 Arumi Salon 06 Audio Visual Services 08 KeyBank 11 Kroger 16 Amazing Wok 17 Pak Mail 18 Tutoring Center |