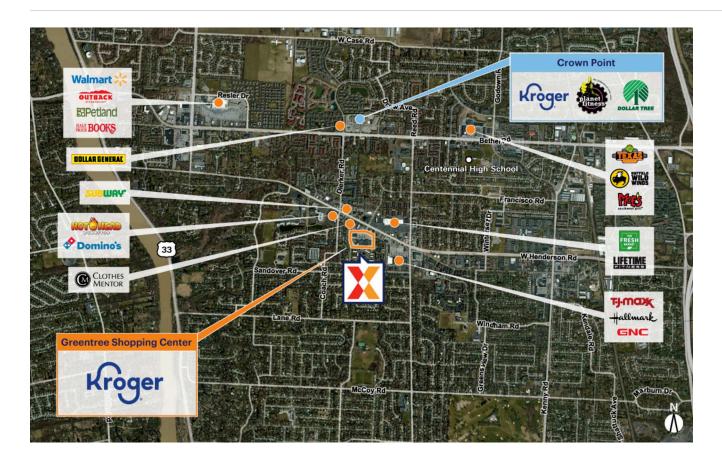

## **GREENTREE SHOPPING CENTER**

40.054944, -83.07265 1933-2027 West Henderson Road | Columbus, OH 43220

**CENTER SIZE:** 131,573 SF

| DEMOGRAPHICS | 1 MILE   | 3 MILE   | 5 MILE   |
|--------------|----------|----------|----------|
| ***          | 16,102   | 99,310   | 290,288  |
| <b>^</b>     | 7,724    | 45,668   | 129,194  |
| \$           | \$93,753 | \$99,239 | \$94,150 |

Surrounded by a dense population of 99,000+ residents with an average household income of \$99,000+ within 3

Kroger-anchored center with proven tenant stability from a strong mix of regional retailers

Highly visible center from 27,600+ vehicles daily with close proximity to Hwy 315 and I-70