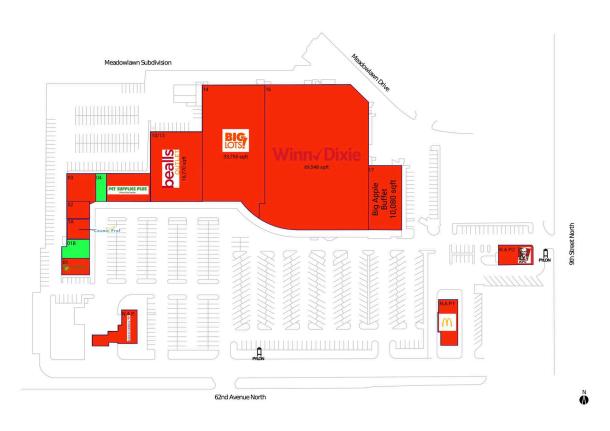

#### **AVAILABLE SPACE**

01B 2,459 SF 04 1,340 SF

### **CURRENT RETAILERS**

| N.A.P.<br>N.A.P.1 | Bank of America<br>McDonald's |           |
|-------------------|-------------------------------|-----------|
| N.A.P.2           | KFC                           |           |
| 01                | Quest Diagnostics             | 2,000 SF  |
| 1A                | CosmoProf                     | 2,200 SF  |
| 02                | Italia Mia                    | 1,750 SF  |
| 03                | Slizzy McGee's                | 3,860 SF  |
| 06                | Pet Supplies Plus             | 5,800 SF  |
| 10/13             | Bealls Outlet                 | 16,770 SF |
| 14                | Big Lots                      | 33,755 SF |
| 16                | Winn-Dixie                    | 69,548 SF |
| 17                | Big Apple Buffet              | 10,080 SF |