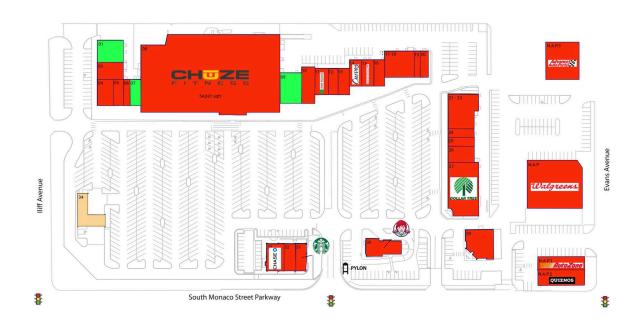

#### AVAILABLE SPACE

| -  |          |
|----|----------|
| 01 | 2,400 SF |
| 07 | 1,500 SF |
| 09 | 3,500 SF |

#### PAD OPPORTUNITIES

34

### CURRENT RETAILERS

2,798 SF

| N.A.P.<br>N.A.P.1 | Walgreens<br>AutoZone          |           |
|-------------------|--------------------------------|-----------|
|                   |                                |           |
| N.A.P.2           | Quiznos                        |           |
| N.A.P.3           |                                | 0.07/05   |
| 03                | Zmily Health Group             | 2,376 SF  |
| 04                | Magic Cleaners                 | 2,874 SF  |
| 05                | M&R EyeBrow Threading          | 1,350 SF  |
| 06                | La Petite Salon                | 900 SF    |
| 08                | Chuze Fitness                  | 54,631 SF |
| 10                | Fritzy Feet                    | 2,500 SF  |
| 11                | H&R Block                      | 1,950 SF  |
| 12                | KT Nails                       | 1,350 SF  |
| 13                | Chen's Garden Restaurant       | 2,200 SF  |
| 14                | Curves                         | 1,680 SF  |
| 15                | Bank of America                | 1,020 SF  |
| 16                | Pudge Bros Pizza               | 1,400 SF  |
| 17-18             | DMŬ                            | 4,001 SF  |
| 19                | Fred Loya                      | 825 SF    |
| 20                | Smoker Friendly                | 1,200 SF  |
| 21 - 23           | Double Quick Printing Services | 5,200 SF  |
| 24                | Stack Optical                  | 1,200 SF  |
| 25                | Perfect Cuts                   | 1,200 SF  |
| 26                | Lang Co Restaurant             | 2,250 SF  |
| 27                | Dollar Tree                    | 8,460 SF  |
| 29                | Perfect Teeth                  | 4,058 SF  |
| 30                | Wendy's                        | 2,578 SF  |
| 31                | Starbucks                      | 1,500 SF  |
| 32                |                                | 1,700 SF  |
| 33                | Las Tortugas<br>Chase          | 2,500 SF  |
| 55                | Chuse                          | 2,300 31  |
|                   |                                |           |