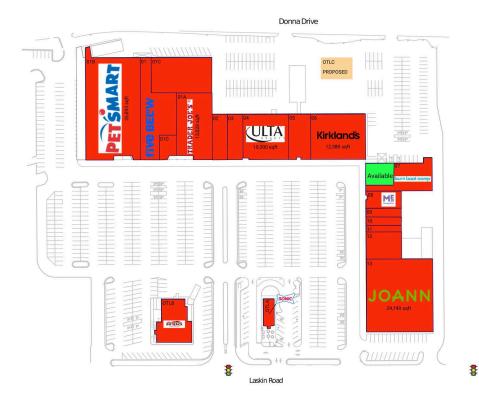

#### **AVAILABLE SPACE**

OTLC

07A 3,506 SF

#### **CURRENT RETAILERS**

| OTLA | SONIC                                | 1,482  | SF |
|------|--------------------------------------|--------|----|
| OTLB | Outback Steakhouse                   | 6,437  | SF |
| 01   | Five Below                           | 8,442  | SF |
| 01A  | Trader Joe's                         | 13,028 | SF |
| 01B  | PetSmart                             | 26,893 | SF |
| 01C  | Jeremy Levine Training Systems       | 12,725 | SF |
| 01D  | Endurance Apparel & Gear             | 1,600  | SF |
| 02   | Pho '79                              | 3,200  | SF |
| 03   | Guadalaraja Mexican Restaurant       | 3,500  | SF |
| 04   | Ulta Beauty                          | 10,300 |    |
| 05   | Chesapeake Bay Dive & Aquatic Center | 5,000  | SF |
| 06   | Kirkland's                           | 12,380 |    |
| 07   | Burn Boot Camp                       | 5,850  | SF |
| 80   | Massage Envy                         | 3,016  |    |
| 09   | European Wax Center                  | 1,600  | SF |
| 10   | Envy Nails                           | 1,334  |    |
| 11   | Sport Clips                          | 1,200  | SF |
| 12   | America's Best Optical               | 4,672  | SF |
| 13   | JOANN Fabric and Craft Stores        | 24,140 | SF |
|      |                                      |        |    |