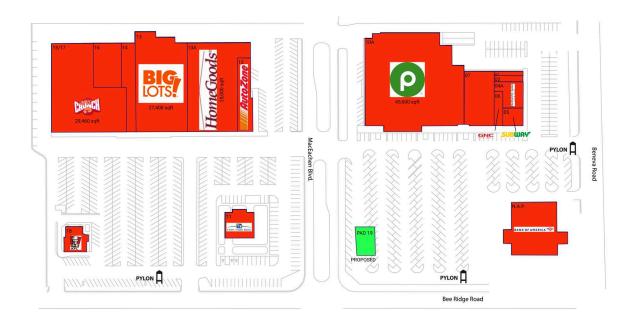

#### **AVAILABLE SPACE**

PAD 19

#### **CURRENT RETAILERS**

| N.A.P. | Bank of America            |           |
|--------|----------------------------|-----------|
| 01     | Asia Pro Nails             | 620 SF    |
| 02     | China 1 Restaurant         | 874 SF    |
| 04A    | Fantastic Sams             | 3,056 SF  |
| 05     | Subway                     | 2,287 SF  |
| 06     | GNC                        | 1,100 SF  |
| 07     | iParty                     | 9,534 SF  |
| 10A    | Publix                     | 45,600 SF |
| 11     | Fifth Third Bank           | 4,283 SF  |
| 12     | AutoZone                   | 8,230 SF  |
| 13     | Big Lots                   | 27,408 SF |
| 13A    | HomeGoods                  | 25,000 SF |
| 14     | Jessup Appliance           | 5,889 SF  |
| 15/17  | Crunch                     | 29,460 SF |
| 16     | Jessup Appliance-Warehouse | 7,663 SF  |
| 18     | KFC                        | 2,180 SF  |