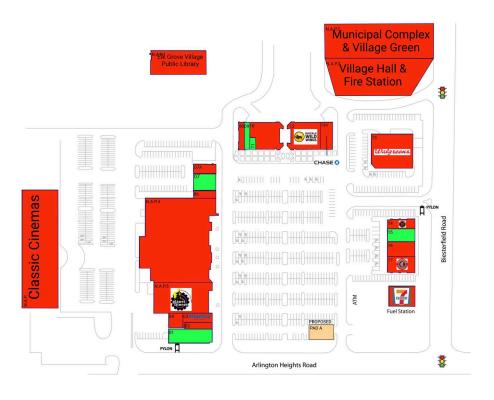

Features traffic-drawing Classic Cinemas and The Elk Grove Municipal Campus, including Village Hall, a library, a fire station and green space

#### **AVAILABLE SPACE**

| 01 | 5,578 SF |
|----|----------|
| 07 | 3,045 SF |
| 09 | 1,082 SF |
| 11 | 700 SF   |
| 15 | 2,068 SF |

### PAD OPPORTUNITIES

PAD A 2,400 SF

#### CURRENT RETAILERS

| fuel<br>N.a.p. | 7-Eleven<br>Classic Cinemas       | 1 SF      |
|----------------|-----------------------------------|-----------|
| N.A.P.1        | ,                                 |           |
| N.A.P.2        | Municipal Complex & Village Green |           |
| N.A.P.3        | Village Hall & Fire Station       |           |
| N.A.P.4        | N.A.P.                            | 54,385 SF |
| N.A.P.5        | Planet Fitness                    | 18,000 SF |
| 02             | Hair Encounter                    | 1,724 SF  |
| 03             | Athletico Physical Therapy        | 3,051 SF  |
| 04             | VanFossen Family Chiropractic     | 1,777 SF  |
| 06             | The Nails 4 U                     | 1,264 SF  |
| 07A            | F45 Training                      | 2,999 SF  |
| 08             | Dr. John Gorell                   | 2,000 SF  |
| 10             | Good Tequila's Mexican Grill      | 5,192 SF  |
| 12             | Buffalo Wild Wings                | 6,152 SF  |
| 12A            | Chase                             | 2,945 SF  |
| 13             | Walgreens                         | 13,905 SF |
| 14             | Jimmy John's                      | 1,360 SF  |
| 16             | Brittany's Bistro                 | 2,189 SF  |
| 17             | Chipotle Mexican Grill            | 2,378 SF  |