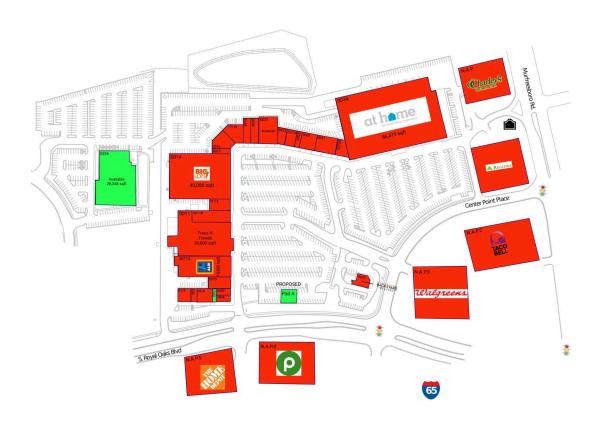

#### **AVAILABLE SPACE**

Pad A 0007 752 SF 0036 28,348 SF

#### **CURRENT RETAILERS**

| N.A.P. N.A.P.1 N.A.P.2 N.A.P.3 N.A.P.4 N.A.P.5 01/2 003 05/6 0008 0009 0010 0011 0011A 0011B 12-13 0014 0015 0016 17/18 0019 0020 0021 0020 23/24 0025 0026 0031 | O'Charley's Regions Bank Taco Bell Walgreens Publix The Home Depot Dry Clean USA Liberty Tax Service Deluxe Nails & Spa Aqua Massage Studio 20 Nashville Krav Maga & Jiu-Jitsu Trees N Trends ALDI Stitchers Garden Associated Chiropractic Big Lots Sally Beauty Supply Crossfit Cool Springs Carbon Culture Fitness Hot Spring Spas of Music City Pancho's Place Woodcraft Springleaf Financial Services Nashville Pizza Co. A Place in the Sun Hair Salon Releve' One Fitness Studio National Dance Clubs Cuts Limits Coming | 2,500 SF<br>1,125 SF<br>2,875 SF<br>1,218 SF<br>1,400 SF<br>3,805 SF<br>30,000 SF<br>15,800 SF<br>6,467 SF<br>3,600 SF<br>4,013 SF<br>4,013 SF<br>4,013 SF<br>2,850 SF<br>7,000 SF<br>1,550 SF<br>2,400 SF<br>1,200 SF<br>1,200 SF<br>3,600 SF |
|------------------------------------------------------------------------------------------------------------------------------------------------------------------|---------------------------------------------------------------------------------------------------------------------------------------------------------------------------------------------------------------------------------------------------------------------------------------------------------------------------------------------------------------------------------------------------------------------------------------------------------------------------------------------------------------------------------|------------------------------------------------------------------------------------------------------------------------------------------------------------------------------------------------------------------------------------------------|
|                                                                                                                                                                  | National Dance Clubs<br>Outer Limits Comics<br>At Home                                                                                                                                                                                                                                                                                                                                                                                                                                                                          | 4,800 SF<br>2,500 SF<br>86,479 SF                                                                                                                                                                                                              |
| 0035                                                                                                                                                             | Back Yard Burgers                                                                                                                                                                                                                                                                                                                                                                                                                                                                                                               | 2,372 SF                                                                                                                                                                                                                                       |