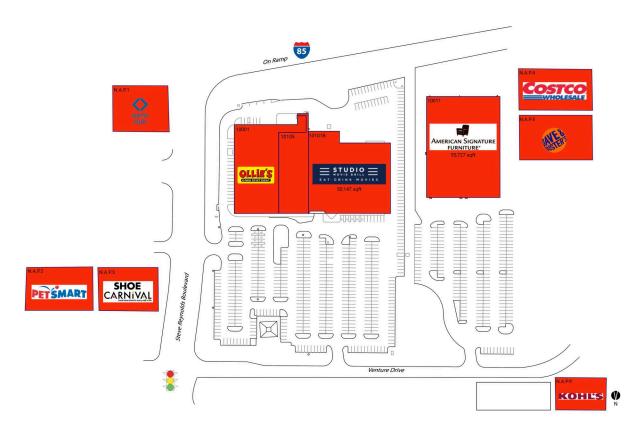

#### CURRENT RETAILERS

| N.A.P.1 | Sam's Club     |
|---------|----------------|
| N.A.P.2 | PetSmart       |
| N.A.P.3 | Shoe Carnival  |
| N.A.P.4 | Costco         |
| N.A.P.5 | Dave & Busters |
| N.A.P.9 | Kohl's         |

| Ollie's Bargain Outlet       | 32,255 SF                                          |
|------------------------------|----------------------------------------------------|
| American Signature Furniture | 55,727 SF                                          |
| Studio Movie Grill           | 50,147 SF                                          |
| Lux Lighting                 | 17,043 SF                                          |
|                              | American Signature Furniture<br>Studio Movie Grill |