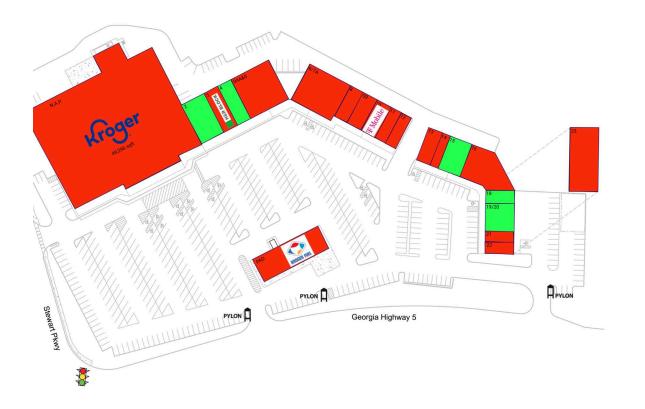

#### **AVAILABLE SPACE**

| 2     | 4,000 SF |
|-------|----------|
| 4     | 2,000 SF |
| 15    | 2,400 SF |
| 18    | 1,150 SF |
| 19/20 | 2,400 SF |

### CURRENT RETAILERS

| N.A.P.<br>PAD | Kroger<br>Kroger Fuel Center | 49,296 SF<br>1 SF |
|---------------|------------------------------|-------------------|
| 3             | H&R Block                    | 2,000 SF          |
| 04A&5         | Sunny Beauty Supply          | 5,600 SF          |
| 6/7A          | The Juicy Crab               | 5,600 SF          |
| 8             | Avis Rent A Car              | 1,500 SF          |
| 09            | WNB Factory                  | 1,650 SF          |
| 10            | T-Mobile                     | 1,650 SF          |
| 11            | First Impressions Barbershop | 1,200 SF          |
| 12            | First American Title Lending | 1,200 SF          |
| 13            | Hong Kong Restaurant         | 1,500 SF          |
| 14            | Jtomas Salon                 | 900 SF            |
| 16            | Nail Trip                    | 4,344 SF          |
| 21            | Pio's Cleaners               | 950 SF            |
| 22            | uBREAKiFIX                   | 950 SF            |
| 23            | Accelerate Automotive        | 5,500 SF          |