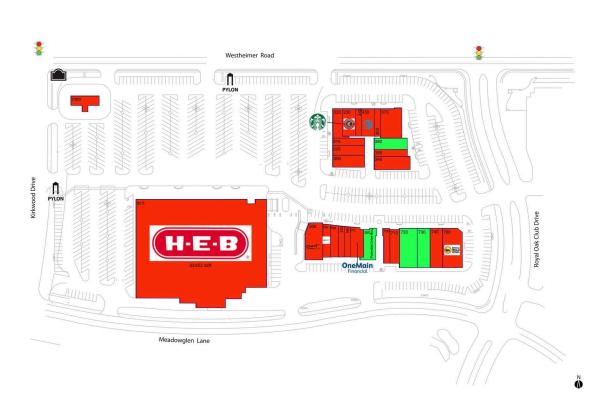

## AVAILABLE SPACE

| 380 | 2,124 SF |
|-----|----------|
| 580 | 2,665 SF |
| 720 | 4,500 SF |
| 730 | 3,250 SF |

## CURRENT RETAILERS

4216 - 02.13.25

LEXI RANGEL (713) 660-4302 | Lexi.Rangel@brixmor.com | BRIXMOR.com

This site plan indicates the general layout of the shopping center and is not a warranty, representation, or agreement on the part of the landlord that the shopping center will be exactly as depicted herein.