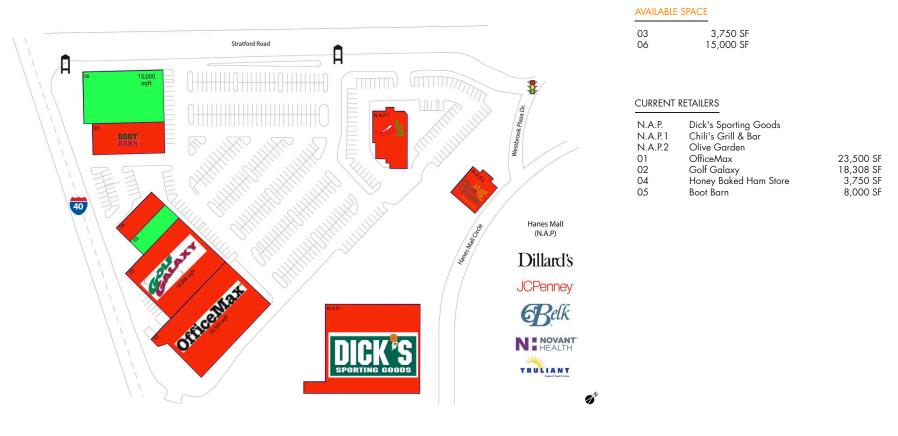

## CENTER SIZE: 72,308 SF

| 1 MILE   | 3 MILE   | 5 MILE                 |                                                                                    |
|----------|----------|------------------------|------------------------------------------------------------------------------------|
| 5,561    | 61,109   | 147,920                |                                                                                    |
| 2,711    | 28,219   | 62,419                 |                                                                                    |
| \$54,564 | \$73,057 | \$76,743               |                                                                                    |
|          | 5,561    | 5,56161,1092,71128,219 | 5,561         61,109         147,920           2,711         28,219         62,419 |

## Winston-Salem, NC STRATFORD COMMONS

36.066854, -80.305473 150 Stratford Commons CT | Winston-Salem, NC 27103

5192 - 02.13.25

PAM HARRELSON (770) 360-8406 | Pam.Harrelson@brixmor.com | BRIXMOR.com

This site plan indicates the general layout of the shopping center and is not a warranty, representation, or agreement on the part of the landlord that the shopping center will be exactly as depicted herein.