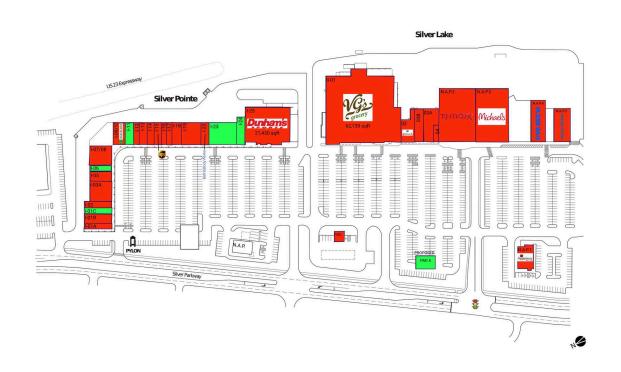

#### **AVAILABLE SPACE**

| I-01C | 2,090 SF | PAD A |
|-------|----------|-------|
| I-06  | 2,000 SF |       |
| I-11  | 2,400 SF |       |
| I-23  | 8,000 SF |       |
| I-24  | 2,941 SF |       |

### CURRENT RETAILERS

| CORRETT                                                           | T RED WEEKS                                                                                                                                                       |                                                                      |             |
|-------------------------------------------------------------------|-------------------------------------------------------------------------------------------------------------------------------------------------------------------|----------------------------------------------------------------------|-------------|
| FUEL<br>I-01A<br>I-01B<br>I-02<br>I-03A<br>I-05<br>I-07/<br>08    | VG's Fuel<br>Family Orthopedic PT<br>Family Orthopedic<br>A Joyful Noise Music Studio<br>La Marsa Mediterranean Cuisine<br>Avenue 19<br>Fenton Fit Body Boot Camp | 3,500 S<br>2,000 S<br>2,500 S<br>4,982 S<br>3,018 S<br>5,868 S       | F<br>F<br>F |
| I-09/<br>10                                                       | H&R Block                                                                                                                                                         | 3,485 S                                                              | F           |
| I-12<br>I-13<br>I-14<br>I-15<br>I-16<br>I-17<br>I-18              | Sally Beauty Supply Sleep Well Fenton Flowers & Gifts The UPS Store GNC Let's Face It Hippo's Chicken, Ribs & Pizza Restaurant Sola Salon Studios                 | 1,600 SI<br>2,400 SI<br>2,000 SI<br>2,000 SI<br>1,600 SI<br>2,800 SI | FFFF        |
| I-22<br>I-25<br>II-01<br>N.A.P.1<br>N.A.P.2<br>N.A.P.3<br>N.A.P.4 | Sold Salon Statos Bath & Body Works Dunham's Sports VG's Grocery Applebee's T.J. Maxx Michaels Five Below SKECHERS                                                | 2,358 SI<br>21,430 SI<br>62,139 SI                                   | F           |
| 02<br>03A<br>03B                                                  | Hallmark                                                                                                                                                          | 4,363 SI<br>7,200 SI<br>2,400 SI<br>1,200 SI                         | F           |
|                                                                   |                                                                                                                                                                   |                                                                      |             |