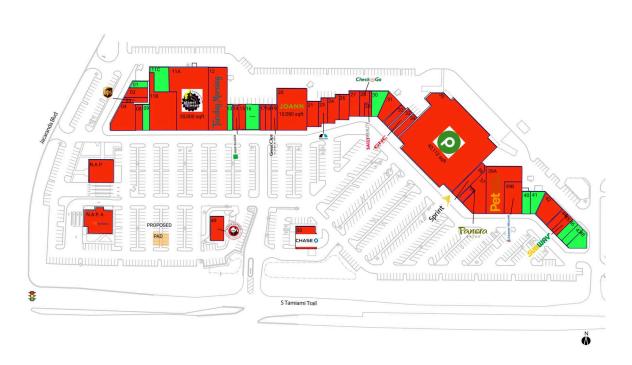

#### **AVAILABLE SPACE**

| PAD |          | 16 |          |
|-----|----------|----|----------|
| 01  | 863 SF   | 30 | 2,600 SF |
| 09  | 1,400 SF | 40 | 1,480 SF |
| 11C | 2,881 SF | 41 | 2,177 SF |
| 13  | 579 SF   | 46 | 1,300 SF |

### CURRENT RETAILERS

| N.A.P.     | Liberty Savings Bank          |           |
|------------|-------------------------------|-----------|
| N.A.P. A   | SunTrust Bank                 |           |
| 02         | ifixaphone                    | 1,533 SF  |
| 03         | The UPS Store                 | 984 SF    |
| 04         | Skillets                      | 4,744 SF  |
| 08         | Medway Realty                 | 1,400 SF  |
| 11A        | Planet Fitness                | 20,000 SF |
| 11B        | Elite Healthcare              | 6,845 SF  |
| 12         | Tuesday Morning               | 9,775 SF  |
| 14         | H&R Block                     | 1,450 SF  |
| 15         | Optical Outlets               | 1,522 SF  |
| 1 <i>7</i> | Northland Hearing Center      | 1,100 SF  |
| 18         | Gulf Coast Cabinets           | 1,110 SF  |
| 19         | Great Clips                   | 1,210 SF  |
| 20         | JOANN Fabric and Craft Stores | 10,080 SF |
| 21         | The Sand Trap                 | 2,240 SF  |
| 23         | Bank United                   | 1,850 SF  |
| 24         | Star Nails and Spa            | 2,910 SF  |
| 26         | Dentist                       | 2,036 SF  |
| 27         | Florida's Blood Center        | 2,035 SF  |
| 28         | Check 'n Go                   | 1,200 SF  |
| 29         | Sally Beauty Supply           | 1,200 SF  |
| 31         | Bright Cross Animal Clinic    | 2,614 SF  |
| 32         | Snowbirds Grille              | 1,480 SF  |
| 33         | GNC                           | 1,600 SF  |
| 34         | Optical Outlets               | 1,600 SF  |
| 35         | Publix                        | 42,112 SF |
| 36         | Sprint                        | 2,331 SF  |
| 37         | Panera Bread                  | 5,100 SF  |
| 37A        | Gulf Coast Sunglasses         | 1,000 SF  |
| 39A        | Pet Supermarket               | 9,000 SF  |
| 39B        | Sherwin-Williams              |           |
| 39Б<br>42  |                               | 4,500 SF  |
|            | Rib City Grill<br>Italiano's  | 3,600 SF  |
| 44         | italiano's                    | 1,300 SF  |
|            |                               |           |