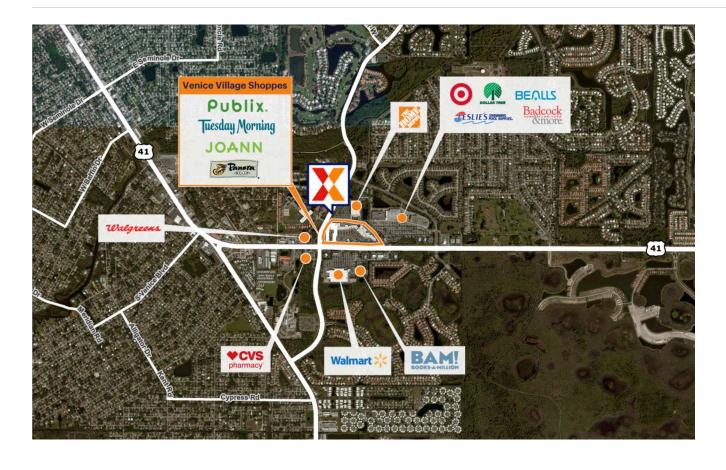

Centrally located in South Venice's primary retail corridor on Tamiami Trail next to Target and Walmart

Anchored by Publix, the area's dominant grocer, along with top national retailers including Jo-Ann Fabrics and Craft Stores, Tuesday Morning, Planet Fitness, Panera Bread and Pet Supermarket, the center draws 5,300+ visits daily and 2.0M per year

5-year population growth of 3.5%, within a 3-mile radius, is 343% higher than the national average  $\,$ 

Affluent market with a median home value of \$310,507 within 3 miles