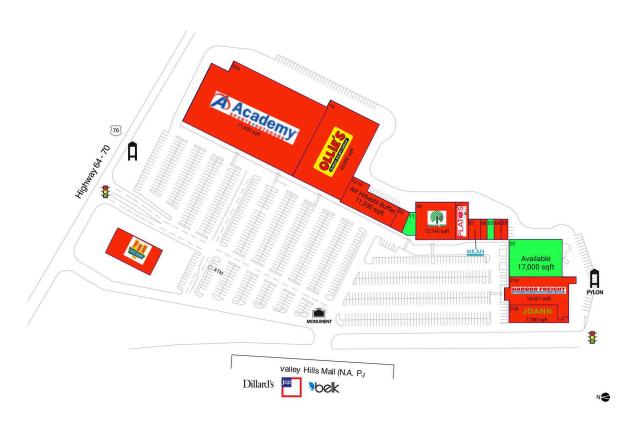

#### **AVAILABLE SPACE**

| 02 | 17,000 SF |
|----|-----------|
| 05 | 1,200 SF  |
| 11 | 2,230 SF  |

### **CURRENT RETAILERS**

| N.A.P. | PDQ Fresh Tenders             | 16,431 SF |
|--------|-------------------------------|-----------|
| 01A    | Harbor Freight Tools          | 16,431 SF |
| 01B    | JOANN Fabric and Craft Stores | 7,780 SF  |
| 03     | H&R Block                     | 1,200 SF  |
| 04     | Tutti Frutti Frozen Yogurt    | 1,200 SF  |
| 06     | Sincerely Serenity Nail Salon | 1,200 SF  |
| 07     | Milan Laser Hair Removal      | 2,100 SF  |
| 08     | Plato's Closet                | 4,249 SF  |
| 09     | Dollar Tree                   | 12,748 SF |
| 10     | Merle Norman Cosmetics        | 1,200 SF  |
| 12-13  | NY Hibachi Buffet             | 11,200 SF |
| 14     | Ollie's Bargain Outlet        | 40,000 SF |
| 20A    | Academy Sports + Outdoors     | 71,693 SF |
|        |                               |           |