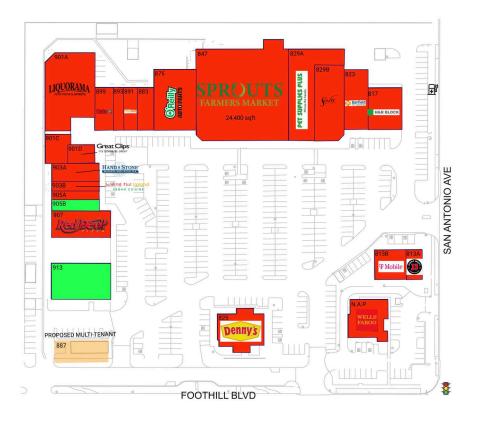

# **UPLAND TOWN SQUARE**

34.107185, -117.661968 847 W Foothill Blvd | Upland, CA 91786

**CENTER SIZE:** 101,850 SF

| DEMOGRAPHICS | 1 MILE   | 3 MILE   | 5 MILE   |
|--------------|----------|----------|----------|
| ***          | 21,383   | 162,427  | 399,375  |
| <b>^</b>     | 7,578    | 51,640   | 121,925  |
| \$           | \$74,389 | \$82,467 | \$83,631 |
|              |          |          |          |

Located on Foothill Boulevard, the main east-west thoroughfare with visibility from 30,000+ vehicles daily, and situated between freeways 210 and 10 on the main retail corridor in the Inland Empire

Anchored by Sprouts, the area's dominant specialty grocer drawing 11,590+ customers per week, along with national retailers including Pet Supply Plus, Sola Salon, Great Clips, and Jimmy John's Gourmet Sandwiches

Situated across from Upland High School with 3,500+ students, the 24th largest student body in California

High daytime population with 423,000+ people within a 5 mile radius

#### **AVAILABLE SPACE**

887 905B 1,480 SF 913 6,000 SF

#### **CURRENT RETAILERS**

| N.A.P. | Wells Fargo                       |           |
|--------|-----------------------------------|-----------|
| 813A   | Jimmy John's                      | 1,334 SF  |
| 813B   | T-Mobile                          | 2,667 SF  |
| 817    | H&R Block                         | 3,990 SF  |
| 823    | Banfield Pet Hospital             | 4,000 SF  |
| 825    | Denny's                           | 4,458 SF  |
| 829A   | Pet Supplies Plus                 | 7,993 SF  |
| 829B   | Sola Salon                        | 6,248 SF  |
| 847    | Sprouts Farmers Market            | 24,400 SF |
| 875    | O'Reilly Automotive               | 7,000 SF  |
| 883    | Mindful Space Yoga & Meditation   | 2,030 SF  |
| 891    | Tropical Smoothie Cafe            | 1,680 SF  |
| 893    | Tao Thai Express                  | 1,202 SF  |
| 899    | Waba Grill                        | 2,088 SF  |
| 901A   | Liquorama                         | 9,800 SF  |
| 901C   | Red Dragon Karate                 | 1,939 SF  |
| 901D   | Great Clips                       | 1,411 SF  |
| 903A   | Hand & Stone Massage & Facial Spa | 2,400 SF  |
| 903B   | Loving Hut Vegan Cuisine          | 1,200 SF  |
| 905A   | Mimi Nail & Spa                   | 1,320 SF  |
| 907    | Red Devil Pizza                   | 4,500 SF  |
|        |                                   |           |