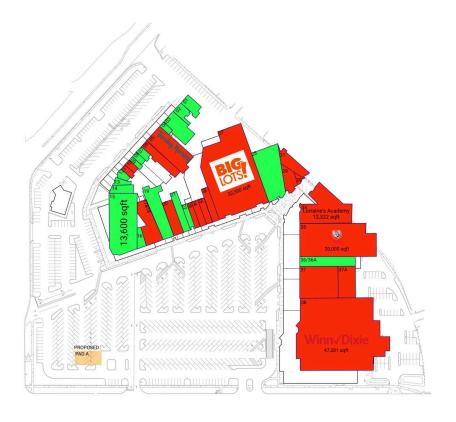

### **AVAILABLE SPACE**

| 01 | 1,115 SF | 80 | 565 SF   |
|----|----------|----|----------|
| 02 | 1,423 SF | 09 | 546 SF   |
| 03 | 3,850 SF | 12 | 760 SF   |
| 04 | 550 SF   | 13 | 890 SF   |
| 07 | 543 SF   | 14 | 1,600 SF |

### PAD OPPORTUNITIES

PAD A 30,492 SF

### **CURRENT RETAILERS**

| 05<br>06 | Tuesday Morning<br>Suncoast Medicare Supply Company | 7,500 SF<br>3,150 SF |
|----------|-----------------------------------------------------|----------------------|
| 10       | Tyrone Barber Shop                                  | 557 SF               |
| 11       | Travel is Fun                                       | 640 SF               |
| 17&18    | Dept. of Army                                       | 3,950 SF             |
| 20       | Tru Star Salon Services                             | 3,000 SF             |
| 23       | New China Buffet                                    | 1,125 SF             |
| 24       | Pink and White Nails                                | 1,500 SF             |
| 25       | Dal Italia                                          | 1,500 SF             |
| 26       | Computer Zone                                       | 2,000 SF             |
| 27       | Big Lots                                            | 32,300 SF            |
| 29       | St. Pete Cigar Company                              | 2,467 SF             |
| 30       | 1040 Xpress                                         | 400 SF               |
| 31       | Abbey Road Pub                                      | 2,985 SF             |
| 34       | Lorraine's Academy                                  | 12,322 SF            |
| 35       | Chuck E. Cheese's                                   | 20,000 SF            |
| 37       | Big Apple Buffet                                    | 10,000 SF            |
| 37A      | Storage (not leasable)                              | 4,400 SF             |
| 38       | Winn-Dixie                                          | 47,281 SF            |