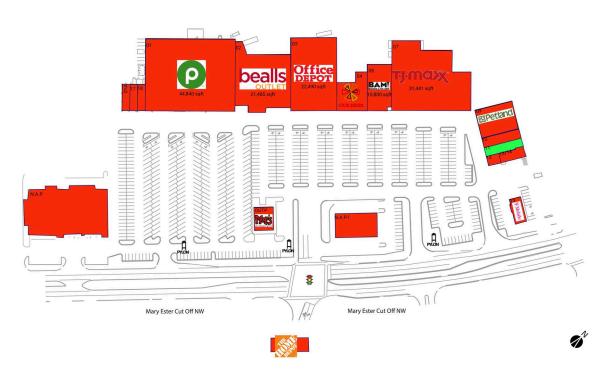

### **AVAILABLE SPACE**

11 2,468 SF

### **CURRENT RETAILERS**

| N.A.P.     | N.A.P.                         |           |
|------------|--------------------------------|-----------|
| N.A.P.1    | Neighborhood Cafe              |           |
| N.A.P.2    | The Home Depot                 |           |
| OUTP       | Moe's Southwest Grill          | 3,000 SF  |
| 01         | Publix                         | 44,840 SF |
| 01A        | The CBD Store                  | 1,400 SF  |
| 02         | Bealls Outlet                  | 21,485 SF |
| 03         | Office Depot                   | 22,490 SF |
| 04         | Cici's Pizza                   | 3,500 SF  |
| 05         | Books-A-Million                | 10,800 SF |
| 07         | T.J. Maxx                      | 31,441 SF |
| 09         | Petland                        | 7,500 SF  |
| 10         | Palm Beach Vapor               | 1,874 SF  |
| 12         | Tropical Smoothie Cafe         | 832 SF    |
| 13/14      | Wild Ginger Hibachi Restaurant | 1,658 SF  |
| 15         | T-Mobile                       | 2,030 SF  |
| 1 <i>7</i> | Top Nails                      | 1,400 SF  |
| 18         | Cuts by Us                     | 1,400 SF  |
|            |                                |           |