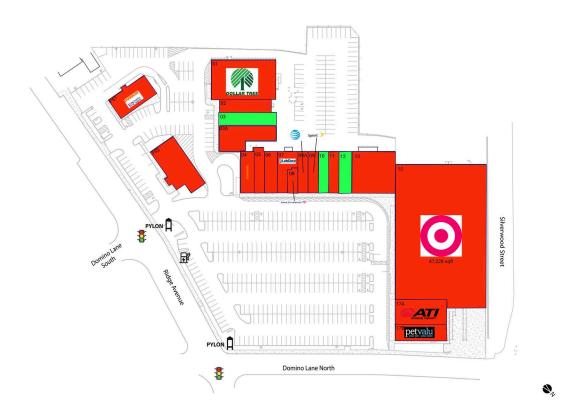

#### **AVAILABLE SPACE**

| 03 | 2,553 SF |
|----|----------|
| 10 | 1,600 SF |
| 12 | 2.000 SF |

### **CURRENT RETAILERS**

| FS1<br>FS2<br>01<br>02<br>03A | Dunkin' Donuts & Baskin Robbins<br>Main Line Healthcare<br>Dollar Tree<br>Cellular Connections<br>Main Line Healthcare | 3,276 SF<br>5,532 SF<br>9,500 SF<br>2,500 SF<br>4,729 SF |
|-------------------------------|------------------------------------------------------------------------------------------------------------------------|----------------------------------------------------------|
| 04<br>05                      | Popeyes<br>Modish Nail Spa                                                                                             | 2,000 SF<br>1,600 SF                                     |
| 06                            | lvyridge Cleaners                                                                                                      | 2,000 SF                                                 |
| 07                            | Labcorp                                                                                                                | 2,235 SF                                                 |
| 80                            | Bank of America                                                                                                        | 965 SF                                                   |
| 09                            | Sprint                                                                                                                 | 1,600 SF                                                 |
| 09A                           | AT&T                                                                                                                   | 1,600 SF                                                 |
| 11                            | New Ruby Xin Restaurant                                                                                                | 1,600 SF                                                 |
| 13                            | Wine & Spirits                                                                                                         | 6,800 SF                                                 |
| 15                            | Target                                                                                                                 | 47,228 SF                                                |
| 17A                           | ATI Physical Therapy                                                                                                   | 3,000 SF                                                 |
| 17B                           | Pet Valu                                                                                                               | 3,200 SF                                                 |