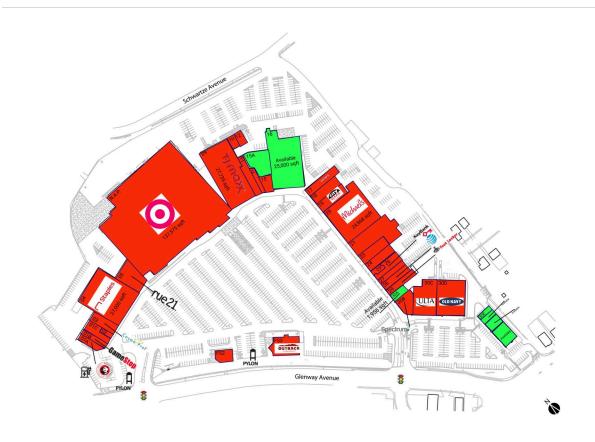

#### AVAILABLE SPACE

| 15A | 7,315 SF  | 30G |
|-----|-----------|-----|
| 16  | 25,000 SF | 30H |
| 30A | 1,956 SF  |     |
| 30E | 9,475 SF  |     |
| 30F |           |     |

### CURRENT RETAILERS

| FS2        | Gold Star Chili               | 2,600 SF   |
|------------|-------------------------------|------------|
| FS3        | Outback Steakhouse            | 8,533 SF   |
| N.A.P.     | Target                        | 137,575 SF |
| 01A        | Panda Express                 | 2,315 SF   |
| 01B        | GameStop                      | 2,180 SF   |
| 01C        | Eyesmart                      | 3,459 SF   |
| 02         | GNC                           | 1,050 SF   |
| 03         | CosmoProf                     | 3,015 SF   |
| 04         | Staples                       | 27,000 SF  |
| 05         | rue21                         | 7,639 SF   |
| 09         | T.J. Maxx                     | 27,735 SF  |
| 10         | Storage                       | 1,508 SF   |
| 11         | Rainbow                       | 4,200 SF   |
| 12         | Empire Beauty Bar             | 562 SF     |
| 13         | Nails Fashion                 | 1,600 SF   |
| 15         | Bath & Body Works             | 3,633 SF   |
| 1 <i>7</i> | Carter's                      | 4,267 SF   |
| 18         | Footaction                    | 4,800 SF   |
| 19         | City Gear                     | 4,800 SF   |
| 20         | Michaels                      | 24,968 SF  |
| 21         | Deals Nothing Over A Dollar   | 13,429 SF  |
| 23         | LensCrafters                  | 4,800 SF   |
| 24         | Justice                       | 4,120 SF   |
| 25         | Massage Therapy Center        | 1,195 SF   |
| 26         | KeyBank                       | 3,800 SF   |
| 27         | Family Dental Care Associates | 2,400 SF   |
| 28         | AT&T                          | 3,520 SF   |
| 29         | Foot Locker                   | 3,794 SF   |
| 30B        | Spectrum                      | 4,428 SF   |
| 30C        | Últa Beauty                   | 11,130 SF  |
| 30D        | Old Navy                      | 14,943 SF  |
|            |                               |            |