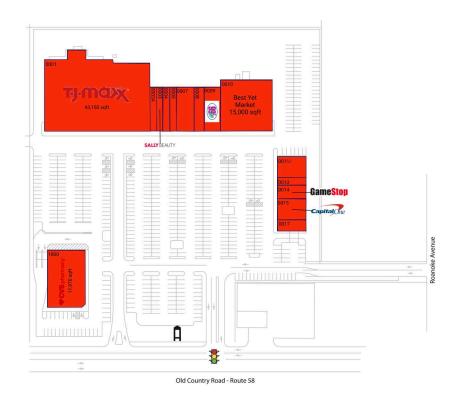

#### CURRENT RETAILERS

| 0001  | T.J. Maxx             | 43,150 SF |
|-------|-----------------------|-----------|
| 0003  | Sally Beauty Supply   | 1,400 SF  |
| 0003A | DeJesus Taqueria      | 1,925 SF  |
| 0004  | Caruso's Pizzeria     | 1,700 SF  |
| 0005  | The Lemon Tree        | 1,500 SF  |
| 0007  | Tong Fu Restaurant    | 4,000 SF  |
| 8000  | Roanoke Plaza Liquors | 2,600 SF  |
| 0009  | 99 Cents Only Stores  | 4,000 SF  |
| 0010  | Best Yet Market       | 15,000 SF |
| 0011/ | Roanoke Laundry       | 3,150 SF  |
| 0013  | Inga's Cleaners       | 1,120 SF  |
| 0014  | GameStop              | 2,100 SF  |
| 0015  | Capital One           | 4,256 SF  |
| 0017  | HearX                 | 1,260 SF  |
| 1800  | CVS/pharmacy          | 11,970 SF |