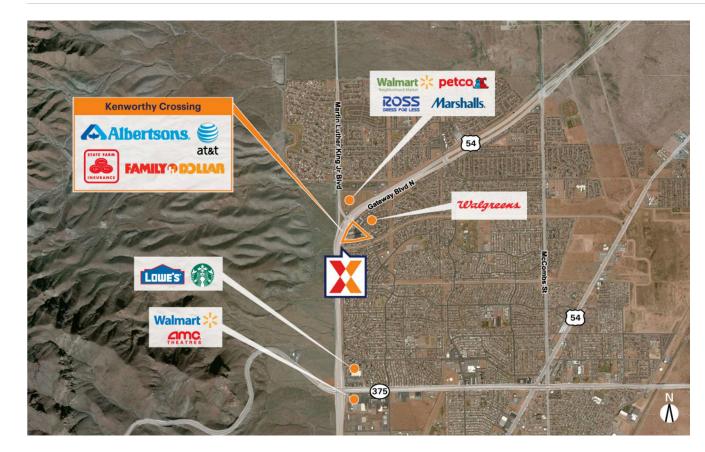

Strategically located off of US 54

Surrounded by dense population of 64,000+ with an average household income of \$60,000+ within a 3-mile radius

Albertson's-anchored center with top national retailers including AT&T, State Farm & Pizza Hut

## El Paso, TX KENWORTHY CROSSING

31.9213, -106.438 10765 Kenworthy | El Paso, TX 79924