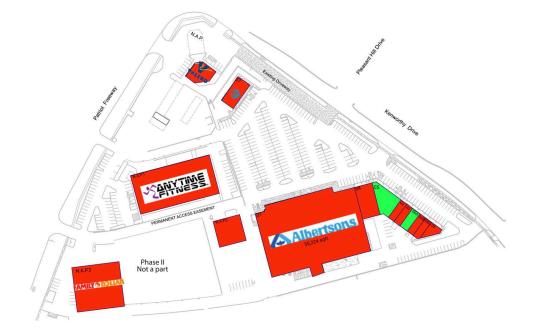

## AVAILABLE SPACE

| -   |          |
|-----|----------|
| 05  | 4,027 SF |
| 06A | 1,500 SF |

## CURRENT RETAILERS

| Valero<br>Anytime Fitness<br>Complete Care |                                                                                                                                                   |
|--------------------------------------------|---------------------------------------------------------------------------------------------------------------------------------------------------|
| Family Dollar                              |                                                                                                                                                   |
| Albertsons                                 | 55,224 SF                                                                                                                                         |
| State Farm                                 | 1,200 SF                                                                                                                                          |
| Pizza Hut                                  | 1,200 SF                                                                                                                                          |
| MedPost                                    | 4,500 SF                                                                                                                                          |
| Expert Cuts                                | 1,143 SF                                                                                                                                          |
| Nail Salon                                 | 1,200 SF                                                                                                                                          |
| The Fit Lab                                | 1,199 SF                                                                                                                                          |
| AT&T                                       | 3,200 SF                                                                                                                                          |
|                                            | Anytime Fitness<br>Complete Care<br>Family Dollar<br>Albertsons<br>State Farm<br>Pizza Hut<br>MedPost<br>Expert Cuts<br>Nail Salon<br>The Fit Lab |

Ň

1440 - 09.19.24

WILSON MAYFIELD (713) 660-4345 | Wilson.Mayfield@brixmor.com | BRIXMOR.com

This site plan indicates the general layout of the shopping center and is not a warranty, representation, or agreement on the part of the landlord that the shopping center will be exactly as depicted herein.