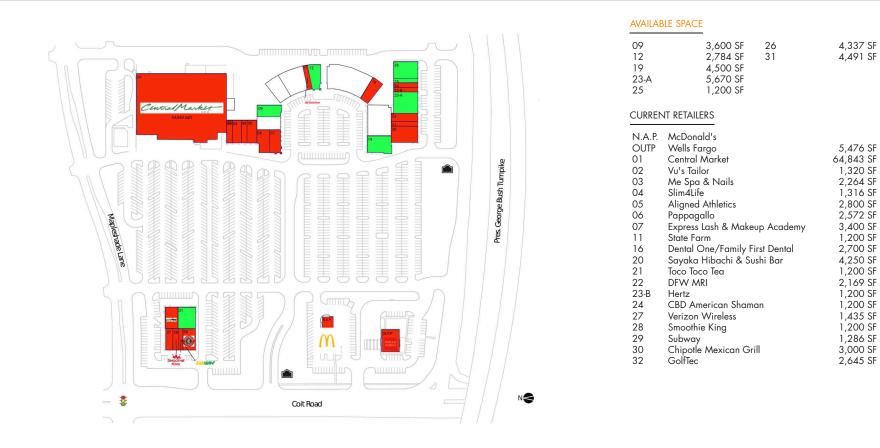

## CENTER SIZE: 139,358 SF

| 1 MILE | 3 MILE    | 5 MILE                                   |
|--------|-----------|------------------------------------------|
| 9,259  | 120,682   | 359,497                                  |
| 4,703  | 52,386    | 156,318                                  |
| 80,653 | \$111,908 | \$104,817                                |
|        | ,         | 9,259     120,682       4,703     52,386 |

## SELINA BOLDEN (214) 618-6521 | Selina.Bolden@brixmor.com | BRIXMOR.com

This site plan indicates the general layout of the shopping center and is not a warranty, representation, or agreement on the part of the landlord that the shopping center will be exactly as depicted herein.