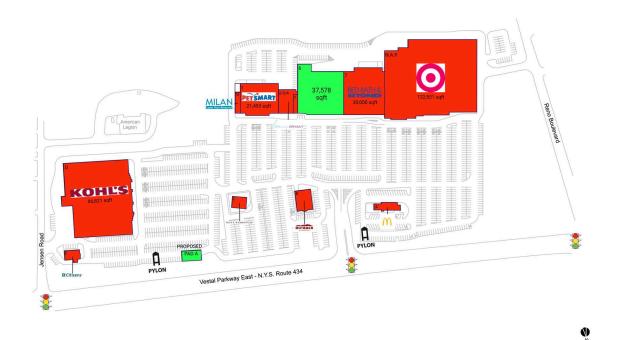

#### AVAILABLE SPACE

PAD A 6 37,578 SF

### CURRENT RETAILERS

| A<br>B  | McDonald's<br>Outback Steakhouse | 4,376 SF<br>6,129 SF    |
|---------|----------------------------------|-------------------------|
| С       | Men's Wearhouse                  | 7,096 SF                |
| D       | Kohl's                           | 86,821 SF               |
| E       | Citizen's Bank                   | 3,060 SF                |
| N.A.P.  | Target<br>PetSmart               | 122,551 SF<br>21,493 SF |
| 1<br>1A | Milan Laser Hair Removal         | 21,493 SF<br>2,200 SF   |
| 2/3/4   | Lane Bryant                      | 6,901 SF                |
| 5       | Cost Cutters                     | 1,500 SF                |
| 7       | Bed Bath & Beyond                | 30,000 SF               |

4367 - 09.18.24

ANDREW VOLK (646) 344-8706 | Andrew.Volk@brixmor.com | BRIXMOR.com

This site plan indicates the general layout of the shopping center and is not a warranty, representation, or agreement on the part of the landlord that the shopping center will be exactly as depicted herein.