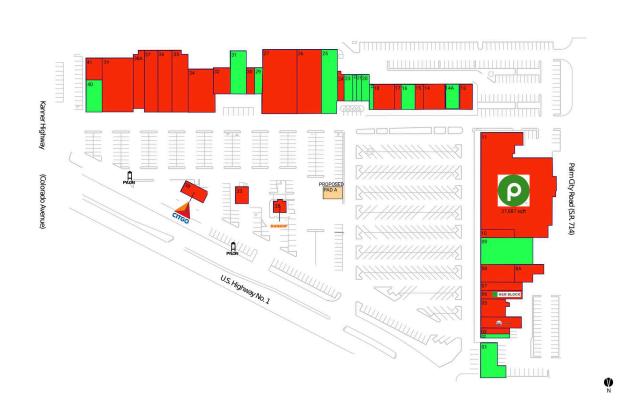

## **AVAILABLE SPACE**

| 01  | 3,800 SF | 19 | 600 SF   |
|-----|----------|----|----------|
| 02  | 630 SF   | 20 | 1,086 SF |
| 09  | 8,125 SF | 21 | 720 SF   |
| 14A | 2,200 SF | 22 | 540 SF   |
| 16  | 1.977 SF | 23 | 1,260 SF |

## PAD OPPORTUNITIES

PAD A 3,300 SF

## **CURRENT RETAILERS**

| 03         | Strawberry Blonde's Hair Studio | 980 SF    |
|------------|---------------------------------|-----------|
| 04         | Noire the Nail Bar              | 2,500 SF  |
| 05         | Downtown Stuart Laundry         | 2,640 SF  |
| 06         | H&R Block                       | 1,817 SF  |
| 07         | Ocean Diner                     | 2,200 SF  |
| 80         | Acceleration Academy            | 3,200 SF  |
| 8A         | Storage                         | 2,000 SF  |
| 10         | Oasis Pamper Nails & Spa        | 1,300 SF  |
| 11         | Publix                          | 27,887 SF |
| 13         | Crabby's Seafood Shack          | 1,800 SF  |
| 14         | Harper's Pub                    | 3,000 SF  |
| 15         | The Butcher Shoppe, Etc.        | 1,200 SF  |
| 1 <i>7</i> | Bikes Plus                      | 860 SF    |
| 18         | Christopher L. Kates DDS, P.A.  | 3,050 SF  |
| 24         | Alien Tiger                     | 840 SF    |
| 26         | Elite Health & Performance      | 8,838 SF  |
| 27         | Elite Health & Performance      | 12,150 SF |
| 28         | Dunkin' Donuts                  | 827 SF    |
| 30         | Audibel Hearing Care Center     | 1,200 SF  |
| 32         | Labcorp                         | 2,412 SF  |
| 33         | Red Lion                        | 1,262 SF  |
| 34         | Sakura Japanese Buffet          | 6,000 SF  |
| 35         | Results Fitness                 | 5,485 SF  |
| 36         | Rent-Way Inc.                   | 4,345 SF  |
| 37         | Play Money                      | 4,500 SF  |
| 38         | Citgo Gas Station               | 1,800 SF  |
| 38A        | Surf Central                    | 4,357 SF  |
| 39         | Flooring USA                    | 10,000 SF |
| 41         | Santo's Pizza Express           | 1,506 SF  |
|            |                                 | .,500 01  |