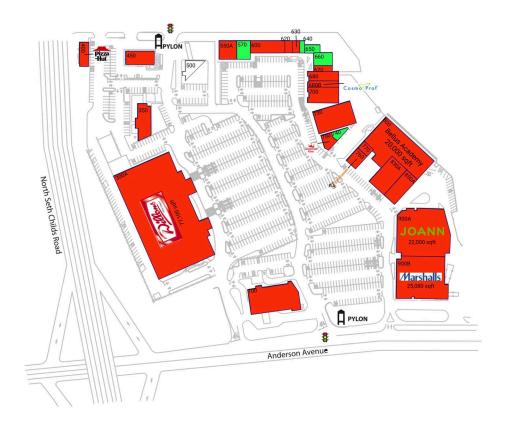

#### **AVAILABLE SPACE**

| 570 | 2,142 SF |
|-----|----------|
| 640 | 580 SF   |
| 650 | 1,250 SF |
| 660 | 2,400 SF |
| 740 | 1,165 SF |

### **CURRENT RETAILERS**

| 100<br>300A<br>350 | Kansas State Bank<br>Dillons<br>Family and Implant Dentistry | 6,400 SF<br>77,100 SF<br>6,600 SF |
|--------------------|--------------------------------------------------------------|-----------------------------------|
| 400                | Pizza Hut                                                    | 2,907 SF                          |
| 450                | Dillon Fuel                                                  | 2,613 SF                          |
| 500                | Tommy's Express Tunnel Wash                                  | 3,500 SF                          |
| 550A               | Salon 1                                                      | 3,401 SF                          |
| 600                | Nespor Liquors                                               | 4,360 SF                          |
| 620                | Hair Unlimited                                               | 940 SF                            |
| 630                | Toes & Tips                                                  | 897 SF                            |
| 670                | Family and Implant Dentistry                                 | 1,200 SF                          |
| 680                | The UPS Store                                                | 3,000 SF                          |
|                    | CosmoProf                                                    | 2,000 SF                          |
| 700                | Goblin Games                                                 | 5,058 SF                          |
| 730                | Manhattan Appliance & Sleep Source                           | 8,400 SF                          |
| 750                | 3                                                            | 1,505 SF                          |
| 760                |                                                              | 2,056 SF                          |
| 770                |                                                              | 1,220 SF                          |
| 008                | ,                                                            | 20,000 SF                         |
|                    | Little Apple Brewery Co.                                     | 9,300 SF                          |
|                    | Sun Tan City                                                 | 2,800 SF                          |
|                    | JOANN Fabric and Craft Stores<br>Marshalls                   | 22,000 SF                         |
| 700b               | Marshalls                                                    | 25,080 SF                         |
|                    |                                                              |                                   |