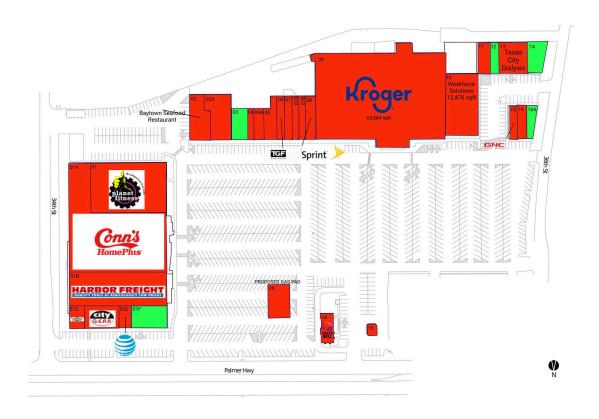

### **AVAILABLE SPACE**

| O1F | 4,303 SF |
|-----|----------|
| 03  | 2,950 SF |
| 12  | 1,587 SF |
| 14  | 3,407 SF |
| 16A | 1,839 SF |

### **CURRENT RETAILERS**

| N.A.P. | Shell Gas Station                  |           |
|--------|------------------------------------|-----------|
| 01     | Planet Fitness                     | 22,233 SF |
| 01A    | Conn's                             | 41,927 SF |
| 01B    | Harbor Freight Tools               | 18,940 SF |
| 01C    | City Gear                          | 4,250 SF  |
| 01D    | Wingstop                           | 1,750 SF  |
| 01E    | AT&T                               | 1,500 SF  |
| 02     | Baytown Seafood Restaurant         | 5,142 SF  |
| 02A    | Gus' Restaurant                    | 5,858 SF  |
| 04     | Antonini's Subs                    | 1,125 SF  |
| 04A    | Nasa Liquor                        | 1,875 SF  |
| 05     | Quarter To Ten                     | 2,850 SF  |
| 06     | TGF Haircutters                    | 1,984 SF  |
| 07     | Check 'n Go                        | 1,890 SF  |
| 07A    | Crown Dental                       | 1,705 SF  |
| 07B    | My Nails                           | 1,705 SF  |
| 80     | Sprint                             | 2,625 SF  |
| 09     | Kroger                             | 65,884 SF |
| 10     | Workforce Solutions                | 12,476 SF |
| 11     | Texas Dancin' Divas                | 2,275 SF  |
| 13     | Texas City Dialysis                | 5,350 SF  |
| 15     | GNC                                | 1,582 SF  |
| 16     | World Finance Corporation of Texas | 1,582 SF  |
| 18     | City<br>Taco Bell                  | 2,162 SF  |
| 19     | Tobacco Stop                       | 672 SF    |
| 20     | Proposed Fuel                      | 0/231     |
| 20     | i ioposed i dei                    |           |