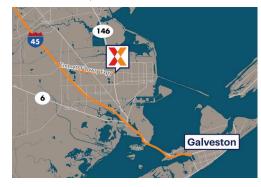

Retail space for lease located at the SE Corner of Hwy 146 (26,000 VPD) and Palmer Highway (30,000VPD) 30 miles SE of <u>Houston</u> and 10 miles North of Galveston

This intersection draws daily needs shoppers from more than 6 miles, Kroger draws 21,000+ customers/week

Strong daytime demographics with more than 44,000+ ppl within 3 miles

Port of Texas City is the 8th largest (of 153 ports) in the U.S. and 3rd largest in TX  $\,$ 

The Marathon Oil facility in Texas City is the third largest oil refinery in the U.S., employing over 2,000 people, and producing roughly 4% of the country's gasoline needs everyday