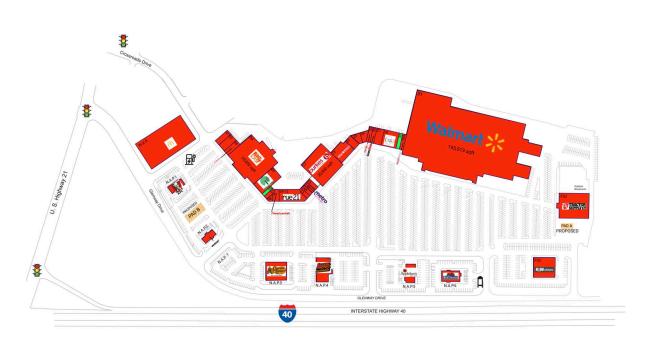

#### **AVAILABLE SPACE**

| PAD B |          |
|-------|----------|
| 06    | 840 SF   |
| 30    | 1 400 SE |

### PAD OPPORTUNITIES

PAD A 87,979 SF

### CURRENT RETAILERS

| N.A.P.1<br>N.A.P.2<br>N.A.P.3<br>N.A.P.4 | K & W Cafeteria<br>Tractor Supply Company<br>McDonald's<br>KFC<br>Verizon Wireless<br>Cracker Barrel<br>Logan's Roadhouse<br>Applebee's | 10,702 SF<br>18,750 SF |
|------------------------------------------|-----------------------------------------------------------------------------------------------------------------------------------------|------------------------|
| N.A.P.6                                  | Red Lobster                                                                                                                             |                        |
| 01                                       | Wild Wok                                                                                                                                | 2,000 SF               |
| 02                                       | Sorrento Pizzeria & Italian Restaurant                                                                                                  | 3,200 SF               |
| 03                                       | T-Mobile                                                                                                                                | 2,400 SF               |
| 04                                       | Big Lots                                                                                                                                | 33,000 SF              |
| 05                                       | Dollar Tree                                                                                                                             | 8,450 SF               |
| 07                                       | US Nail Spa                                                                                                                             | 1,100 SF               |
| 08                                       | Only Threading                                                                                                                          | 745 SF                 |
| 09                                       | American Deli                                                                                                                           | 2,030 SF               |
| 09-12                                    | rue21                                                                                                                                   | 7,200 SF               |
| 13                                       | AAA Blind Factory                                                                                                                       | 1,175 SF               |
| 14A                                      | Intouch Smartphones                                                                                                                     | 1,200 SF               |
| 14B                                      | MetroPCS                                                                                                                                | 1,200 SF               |
| 15                                       | State Farm                                                                                                                              | 1,200 SF               |
| 16                                       | Supercuts                                                                                                                               | 1,200 SF               |
| 17                                       | Burkes Outlet                                                                                                                           | 22,800 SF              |
| 19<br>22                                 | SHOE SHOW<br>Enmar Accessories                                                                                                          | 7,725 SF               |
| 23                                       | Statesville Discount & More                                                                                                             | 1,200 SF<br>1,819 SF   |
| 24                                       | PCS Experts of Statesville                                                                                                              | 1,540 SF               |
| 25                                       | GNC                                                                                                                                     | 1,540 SF               |
| 26                                       | GameStop                                                                                                                                | 1,500 SF               |
| 27                                       | CosmoProf                                                                                                                               | 3,000 SF               |
| 28                                       | Cato                                                                                                                                    | 6,200 SF               |
| 30A                                      | Sally Beauty Supply                                                                                                                     | 1,600 SF               |
| 31                                       | Walmart                                                                                                                                 | 193,513 SF             |
|                                          |                                                                                                                                         | .,                     |