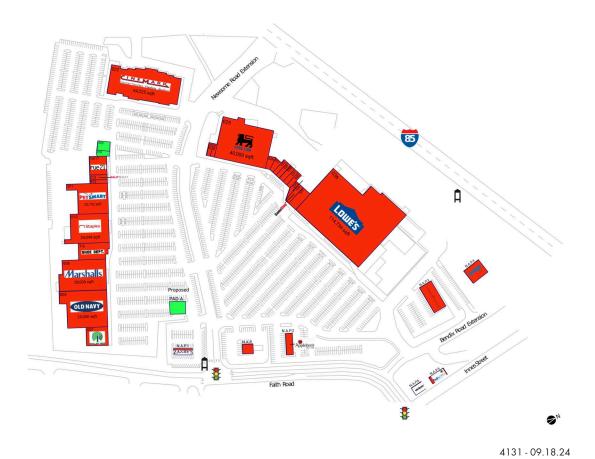

### **CENTER SIZE:** 349,425 SF

| DEMOGRAPHICS | 1 MILE   | 3 MILE   | 5 MILE   |
|--------------|----------|----------|----------|
| ***          | 5,041    | 29,871   | 52,831   |
| <b>^</b>     | 2,077    | 11,487   | 20,515   |
| \$ :         | \$51,120 | \$55,699 | \$58,709 |
|              |          |          |          |

Food Lion-anchored retail center with a strong lineup of national retailers including Lowe's, Marshalls, Old Navy, PetSmart, Dollar Tree, Hallmark, FedEx Office, Sally Beauty Supply & GNC, drawing an estimated 11,000 visits/day and 4M+ visits/year

#### **AVAILABLE SPACE**

PAD A 018 4,494 SF 020 3,294 SF

#### **CURRENT RETAILERS**

| N.A.P.  | Community One Bank           |            |
|---------|------------------------------|------------|
| N.A.P.1 | Zaxby's                      |            |
| N.A.P.2 | Applebee's                   |            |
| N.A.P.3 | Lone Star Steakhouse         |            |
| N.A.P.4 | IHOP                         |            |
| N.A.P.5 | FedEx Office                 |            |
| N.A.P.6 | Verizon Wireless             |            |
| 001     | Dollar Tree                  | 8,577 SF   |
| 005     | Old Navy                     | 25,000 SF  |
| 006     | Marshalls                    | 28,000 SF  |
| 7-9     | SHOE DEPT.                   | 6,876 SF   |
| 010     | Staples                      | 24,049 SF  |
| 011     | PetSmart                     | 20,732 SF  |
| 012     | Cold Stone Creamery          | 1,600 SF   |
| 013     | Sally Beauty Supply          | 1,600 SF   |
| 14/17   | rue21                        | 6,800 SF   |
| 022     | Tinsletown                   | 44,225 SF  |
| 023     | Great Clips                  | 1,200 SF   |
| 024     | Mad Vapes                    | 1,200 SF   |
| 025     | Food Lion                    | 40,000 SF  |
| 026     | AT&T                         | 1,682 SF   |
| 027     | GNC                          | 1,727 SF   |
| 028     | Top China                    | 1,620 SF   |
| 029     | Which Wich                   | 1,600 SF   |
| 030     | Capriano Italian Cuisine     | 1,980 SF   |
| 031     | Nail Paradise                | 1,620 SF   |
| 032     | Modern Eye Care of Salisbury | 1,750 SF   |
| 033     | Sedgewick Homes              | 2,067 SF   |
| 034     | GameStop                     | 2,000 SF   |
| 035     | East Coast Wings             | 4,300 SF   |
| 036     | Lowe's                       | 114,734 SF |