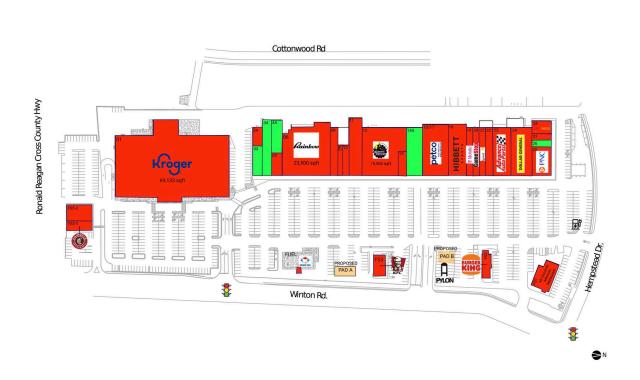

### **AVAILABLE SPACE**

| PAD B | 26       | 1,200 SF |
|-------|----------|----------|
| 03    | 2,800 SF |          |
| 04    | 4,815 SF |          |
| 4A    | 2,708 SF |          |
| 14A   | 6,800 SF |          |

### PAD OPPORTUNITIES

PAD A 2,160 SF

### **CURRENT RETAILERS**

| FS1<br>FS2 | Mi Cozumel Mexican Restaurant<br>Burger King | 5,069 SF<br>2,000 SF |
|------------|----------------------------------------------|----------------------|
| FS3        | KFC King                                     | 2,244 SF             |
| FS5-1      | Chipotle Mexican Grill                       | 2,400 SF             |
| FS5-2      | Buffalo Wings & Rings                        | 4,000 SF             |
| FUEL       | Kroger Fuel Center                           | 4,000 01             |
| 01         | Kroger                                       | 69,133 SF            |
| 3A         | Nanda's Eyebrows                             | 1,344 SF             |
| 05         | KeyBank                                      | 2,200 SF             |
| 06         | Rainbow                                      | 23,500 SF            |
| 08         | Alphabet Academy                             | 3,787 SF             |
| 09         | Jersey Mike's Subs                           | 1,425 SF             |
| 10         | GNC                                          | 2,000 SF             |
| 11         | Ambiance Nail Salon 7                        | 7,230 SF             |
| 12         | Planet Fitness                               | 19,000 SF            |
| 13         | Sally Beauty Supply                          | 1,942 SF             |
| 15/17      | Petco                                        | 13,210 SF            |
| 18         | Hibbett Sports                               | 8,320 SF             |
| 19         | T-Mobile .                                   | 3,000 SF             |
| 20         | GameStop                                     | 2,700 SF             |
| 21         | Sprint                                       | 3,000 SF             |
| 22         | Shoetime                                     | 3,750 SF             |
| 23         | Advance Auto Parts                           | 8,324 SF             |
| 24         | Dollar General                               | 9,750 SF             |
| 25         | PNC Bank                                     | 5,600 SF             |
| 27         | H&R Block                                    | 1,200 SF             |
| 28         | Brixmor Leasing                              | 3,600 SF             |
|            |                                              |                      |