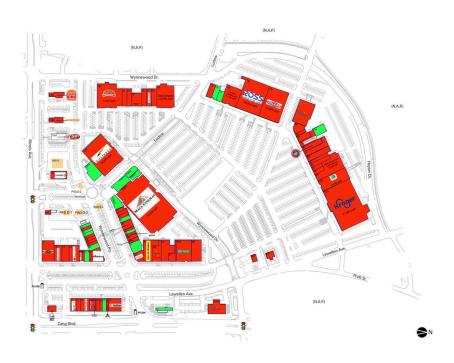

#### **AVAILABLE SPACE**

| FSB3-F  | 2,910 SF | PAD D-2 |          |
|---------|----------|---------|----------|
| FSB3-G  | 2,214 SF | PAD E-1 |          |
| FSB3-H  | 5,780 SF | PAD E-2 |          |
| FSB3-I  | 3,200 SF | 08      | 2,000 SF |
| PAD D-1 | .,       | 17      | 2,229 SF |

### PAD OPPORTUNITIES

PAD B C

#### CURRENT RETAILERS

| FSB1<br>FSB2<br>FSB3 | Burger King<br>Popeyes<br>Maya Cinemas      | 2,802 SF<br>2,802 SF<br>75,254 SF |
|----------------------|---------------------------------------------|-----------------------------------|
| FSB4                 | DaVita Dialysis                             | 6,000 SF                          |
| FSB5<br>01           | Raising Cane's                              | 2 000 55                          |
| 02                   | Sprint<br>Citi Dental                       | 2,800 SF<br>2,200 SF              |
| 03                   | Footaction                                  | 4,600 SF                          |
| 04                   | GameStop                                    | 1,600 SF                          |
| 05                   | Wingstop                                    | 1,600 SF                          |
| 06                   | Spot Etc.                                   | 1,980 SF                          |
| 07                   | Little Caesars Pizza                        | 1,220 SF                          |
| 09                   | Ace Cash Express                            | 1,200 SF                          |
| 10                   | It's Fashion                                | 6,400 SF                          |
| 11                   | Melrose                                     | 9,750 SF                          |
| 12<br>13             | Sherwin-Williams                            | 5,000 SF                          |
| 14                   | Spincycle<br>Foot Locker                    | 4,545 SF<br>6,400 SF              |
| 15                   | Subway                                      | 1,150 SF                          |
| 16                   | Signature Loan Company                      | 1,028 SF                          |
| 18                   | Best One Brow Art                           | 595 SF                            |
| 19                   | Rainbow                                     | 5,601 SF                          |
| 21                   | Chiropractor                                | 1,140 SF                          |
| 22                   | V.A. Tailor                                 | 1,097 SF                          |
| 23                   | Personal Finance                            | 1,089 SF                          |
| 24                   | Dr. Johnny L. Gates, MD                     | 1,089 SF                          |
| 27                   | Jackson Hewitt                              | 1,185 SF                          |
| 30                   | Southern Maid Donuts                        | 640 SF                            |
| 31                   | Taco Bell                                   | 2,160 SF                          |
| 40<br>41             | Sally Beauty Supply                         | 1,387 SF                          |
| 41                   | L.A. Nails<br>VSSI                          | 1,140 SF<br>1,481 SF              |
| 42                   | Kids Foot Locker                            | 3,540 SF                          |
| 47                   | Banner Finance                              | 938 SF                            |
| 49                   | Cricket                                     | 1,102 SF                          |
| 50                   | OneMain Financial                           | 1,610 SF                          |
| 50A                  | US Navy                                     | 1,315 SF                          |
| 53                   | T-Mobile                                    | 3,088 SF                          |
| 54                   | Dollar General                              | 9,475 SF                          |
| 55                   | Cici's Pizza                                | 5,844 SF                          |
| 56                   | Mighty Dollar                               | 8,498 SF                          |
| 57                   | Miss Mango                                  | 3,378 SF                          |
| 57A                  | Citi Trends                                 | 12,929 SF                         |
| 58<br>60             | Accident & Injury Chiropractic<br>El Rancho | 8,603 SF<br>19,565 SF             |
| 62                   | Rico's Paleteria y Botanas Locas            | 3,300 SF                          |
| 64                   | True Vision                                 | 3,300 SF                          |
| 65                   | Mi Doctor                                   | 4,559 SF                          |
| 66                   | Excel Dental Clinic                         | 3,200 SF                          |
| 67                   | H&R Block                                   | 2,800 SF                          |
| 68                   | KRV Shoetique                               | 3,650 SF                          |
|                      |                                             |                                   |