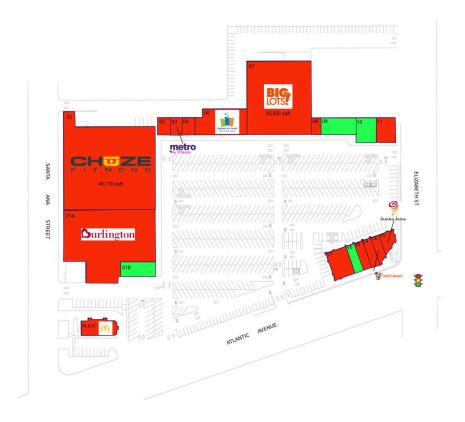

### AVAILABLE SPACE

| 01B | 2,695 SF |
|-----|----------|
| 09  | 3,000 SF |
| 10  | 3,000 SF |
| 16  | 1,300 SF |

## CURRENT RETAILERS

| N.A.P. | McDonald's                               |           |
|--------|------------------------------------------|-----------|
| 01     | Chuze Fitness                            | 40,778 SF |
| 01A    | Burlington Stores                        | 25,316 SF |
| 02     | Salon De Beaute                          | 1,120 SF  |
| 03     | MetroPCS                                 | 800 SF    |
| 04     | Cudahy Family Dental                     | 1,200 SF  |
| 06     | Options for Youth Public Charter Schools | 7,000 SF  |
| 07     | Big Lots                                 | 25,500 SF |
| 08     | Cudahy Plaza Barbers                     | 600 SF    |
| 11     | Tasty Goody                              | 3,000 SF  |
| 12     | Jamba Juice                              | 1,200 SF  |
| 13     | Little Caesars Pizza                     | 1,200 SF  |
| 14     | Same Day Insurance                       | 1,150 SF  |
| 15     | Threading                                | 1,300 SF  |
| 17     | Blue Hills Dental                        | 2,984 SF  |

1319 - 02.12.25

TYLER BARRY (858) 202-1125 | Tyler.Barry@brixmor.com | BRIXMOR.com

This site plan indicates the general layout of the shopping center and is not a warranty, representation, or agreement on the part of the landlord that the shopping center will be exactly as depicted herein.