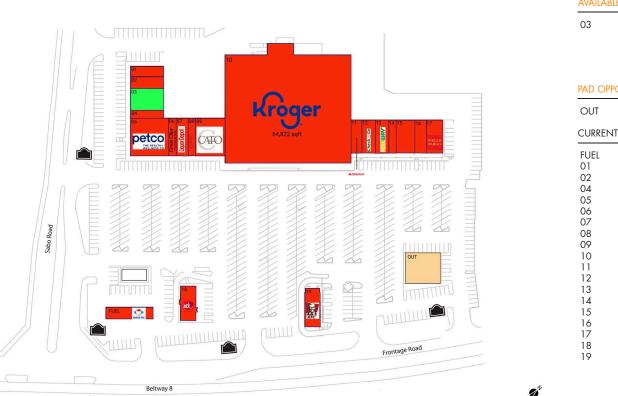

### **CENTER SIZE:** 107,174 SF

| 7,620 | 110,030                 | 258,185      |
|-------|-------------------------|--------------|
| 6,443 | 36,535                  | 86,415       |
| 4,169 | \$71,650                | \$78,398     |
|       | 7,620<br>6,443<br>4,169 | 6,443 36,535 |

## Houston-The Woodlands-Sugar Land, TX **BELTWAY SOUTH**

29.602648, -95.21474 11601-11799 S. Sam Houston Pkwy. E. | Houston, TX 77089

AVAILABLE SPACE

3,225 SF

#### PAD OPPORTUNITIES

4,500 SF

#### CURRENT RETAILERS

| FUEL | Kroger Fuel Center       |           |
|------|--------------------------|-----------|
| 01   | Dragon Buffet            | 1,500 SF  |
| 02   | La Monarca               | 1,750 SF  |
| 04   | Nail & Tan 2000          | 1,200 SF  |
| 05   | Petco                    | 6,400 SF  |
| 06   | Great Clips              | 1,200 SF  |
| 07   | Liquor Depot             | 2,000 SF  |
| 08   | GNC                      | 1,200 SF  |
| 09   | Cato                     | 5,000 SF  |
| 10   | Kroger                   | 64,822 SF |
| 11   | State Farm               | 1,600 SF  |
| 12   | Check 'n Go              | 2,000 SF  |
| 13   | Subway                   | 2,000 SF  |
| 14   | Colbert Ball Tax Service | 1,050 SF  |
| 15   | Peachee Cleaners         | 2,800 SF  |
| 16   | Bayou City Dental        | 1,700 SF  |
| 17   | Wells Fargo              | 2,450 SF  |
| 18   | Jack in the Box          | 2,681 SF  |
| 19   | KFC                      | 2,596 SF  |